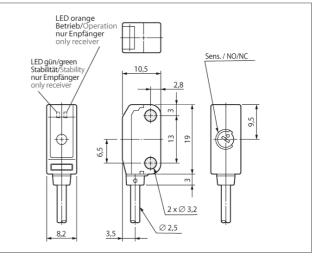

| TECHNICAL INFORMATION        | +20°C, 24V DC                            |
|------------------------------|------------------------------------------|
| Operating principle          | Through beam sensor                      |
| Evaluation                   | digital                                  |
| Size                         | 19 x 10 mm (Fläche)                      |
| Design                       | cuboid design                            |
| Emitted light                | Red, 660 nm, clocked                     |
| Operating distance           | 2.000 mm                                 |
| Service voltage              | 12 24 V DC                               |
| Operating distance           | 2.000 mm                                 |
| Transmitter / receiver       | transmitter + receiver                   |
| Output                       | pnp, 50 mA, NO/NC, switchable            |
| Internal power consumption   | < 15 mA                                  |
| Display                      | LED: green - operation, yellow - output  |
| Voltage drop                 | < 1,0 V                                  |
| Operating frequency          | 1.000 Hz                                 |
| Response-/release time       | < 0,5 ms / < 0,5 ms                      |
| Ambient temperature          | -25 +55 °C                               |
| Ambient light immunity       | > 3 kLx                                  |
| Insulation voltage endurance | 1.000 V                                  |
| Protection class             | IP 67                                    |
| Protection degree            | III, operation on protective low voltage |
|                              |                                          |
| Casing material              | plastics                                 |
| Casing material<br>Material  | plastics<br>plastic (Window)             |