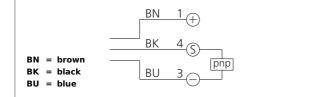

| TECHNICAL INFORMATION        | +20°C, 24V DC                            |
|------------------------------|------------------------------------------|
| Operating principle          | Through beam sensor                      |
| Evaluation                   | digital                                  |
| Size                         | 19 x 10 mm (Fläche)                      |
| Design                       | cuboid design                            |
| Emitted light                | Red, 660 nm, clocked                     |
| Operating distance           | 2.000 mm                                 |
| Service voltage              | 12 24 V DC                               |
| Operating distance           | 2.000 mm                                 |
| Transmitter / receiver       | transmitter + receiver                   |
| Output                       | pnp, 50 mA, NO/NC, switchable            |
| Internal power consumption   | < 15 mA                                  |
| Display                      | LED: green - operation, yellow - output  |
| Voltage drop                 | < 1,0 V                                  |
| Operating frequency          | 1.000 Hz                                 |
| Response-/release time       | < 0,5 ms / < 0,5 ms                      |
| Ambient temperature          | -25 +55 °C                               |
| Ambient light immunity       | > 3 kLx                                  |
| Insulation voltage endurance | 1.000 V                                  |
| Protection class             | IP 67                                    |
| Protection degree            | III, operation on protective low voltage |
|                              |                                          |
| Casing material              | plastics                                 |
| Casing material<br>Material  | plastics<br>plastic (Window)             |