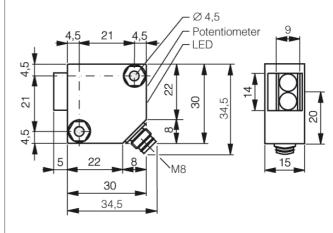

| +20°C, 24V DC                |
|------------------------------|
| 30 x 30 x 15 mm (Dimensions) |
| cuboid design                |
| 6.000 mm                     |
| 10 36 V DC                   |
| receiver                     |
| pnp, 200 mA, NO              |
| < 10 mA                      |
| < 2,0 V                      |
| 1.000 Hz                     |
| < 0,5 ms / < 0,5 ms          |
| < 10 %                       |
| -25 +55 °C                   |
| > 10 kLx                     |
| 1.000 V                      |
| IP 67                        |
| plastics                     |
| Connector, M8, 3-poled       |
|                              |