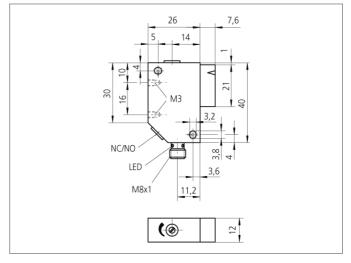

| +20°C, 24V DC                    |
|----------------------------------|
| 40 x 34 x 12 mm (Dimensions)     |
| cuboid design                    |
| 2.000 mm                         |
| 10 35 V DC                       |
| receiver                         |
| pnp, 200 mA, NO/NC, switchable   |
| < 20 mA                          |
| < 2,0 V                          |
| 300 Hz                           |
| < 2 ms / < 3 ms                  |
| < 2 mm                           |
| 0 +60 °C                         |
| > 30 kLx                         |
| 500 V                            |
| IP 67                            |
| polyamide glass-fibre reinforced |
| Connector, M8, 3-poled           |
|                                  |