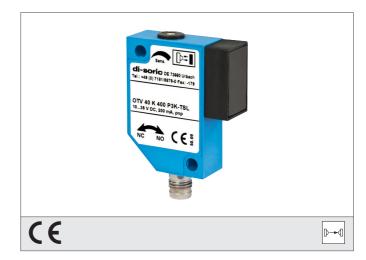

## **OEV 40 K 2000 P3K-TSL**

## **Through Beam Sensor, Receiver**

- Compact design
- Sensitivity adjustable
- High resolution
- Light/dark switching

| +20°C, 24V DC                    |
|----------------------------------|
| 40 x 34 x 12 mm (Dimensions)     |
| cuboid design                    |
| 2.000 mm                         |
| 10 35 V DC                       |
| receiver                         |
| pnp, 200 mA, NO/NC, switchable   |
| < 20 mA                          |
| < 2,0 V                          |
| 300 Hz                           |
| < 2 ms / < 3 ms                  |
| < 2 mm                           |
| 0 +60 °C                         |
| > 30 kLx                         |
| 500 V                            |
| IP 67                            |
| polyamide glass-fibre reinforced |
| Connector, M8, 3-poled           |
|                                  |