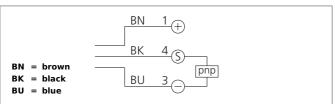

| +20°C, 24V DC                    |
|----------------------------------|
| 40 x 34 x 12 mm (Dimensions)     |
| cuboid design                    |
| 2.000 mm                         |
| 10 35 V DC                       |
| receiver                         |
| pnp, 200 mA, NO/NC, switchable   |
| < 20 mA                          |
| < 2,0 V                          |
| 300 Hz                           |
| < 2 ms / < 3 ms                  |
| < 2 mm                           |
| 0 +60 °C                         |
| > 30 kLx                         |
| 500 V                            |
| IP 67                            |
| polyamide glass-fibre reinforced |
| Connector, M8, 3-poled           |
|                                  |