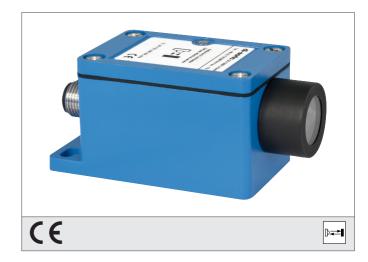

## **OLVT 40 P3K-IBS Diffuse Sensor**

- Infrared light, clocked
- Mineral glass screen
- Adjusting elements protected in the casing
- NO/NC programmable
- High operating frequency
- High ambient light immunity
- Metal casing with Connector M12

| TECHNICAL INFORMATION        | +20°C, 24V DC                    |
|------------------------------|----------------------------------|
| Evaluation                   | digital                          |
| Size                         | 91 x 42 x 40 mm (Dimensions)     |
| Design                       | cuboid design                    |
| Emitted light                | Infrared, 880 nm, clocked        |
| Standardized measuring plate | 200 x 200 mm, white              |
| Service voltage              | 12 35 V DC                       |
| background suppression       | no                               |
| Operating distance           | 0 1.000 mm                       |
| Output                       | pnp, 200 mA, NO/NC, programmable |
| Sensitivity adjustment       | potentiometer                    |
| Internal power consumption   | < 55 mA                          |
| Voltage drop                 | < 2,0 V                          |
| Operating frequency          | 1.500 Hz                         |
| Switching hysteresis         | < 10 %                           |
| Ambient temperature          | 0 +60 °C                         |
| Temperature drift            | 0,3 %/K                          |
| Ambient light immunity       | > 10 kLx                         |
| Insulation voltage endurance | 500 V                            |
| Protection class             | IP 65                            |
| Casing material              | die-cast zinc lacquered finish   |
| Material                     | glass (Window)                   |
| Connection                   | Connector, M12, 3-poled          |