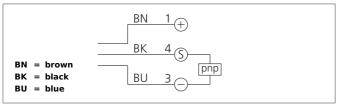

| TECHNICAL INFORMATION        | +20°C, 24V DC                    |
|------------------------------|----------------------------------|
| Evaluation                   | digital                          |
| Size                         | 91 x 42 x 40 mm (Dimensions)     |
| Design                       | cuboid design                    |
| Emitted light                | Infrared, 880 nm, clocked        |
| Standardized measuring plate | 200 x 200 mm, white              |
| Service voltage              | 12 35 V DC                       |
| background suppression       | no                               |
| Operating distance           | 0 1.000 mm                       |
| Output                       | pnp, 200 mA, NO/NC, programmable |
| Sensitivity adjustment       | potentiometer                    |
| Internal power consumption   | < 55 mA                          |
| Voltage drop                 | < 2,0 V                          |
| Operating frequency          | 1.500 Hz                         |
| Switching hysteresis         | < 10 %                           |
| Ambient temperature          | 0 +60 °C                         |
| Temperature drift            | 0,3 %/K                          |
| Ambient light immunity       | > 10 kLx                         |
| Insulation voltage endurance | 500 V                            |
| Protection class             | IP 65                            |
| Casing material              | die-cast zinc lacquered finish   |
| Material                     | glass (Window)                   |
| Connection                   | Connector, M12, 3-poled          |