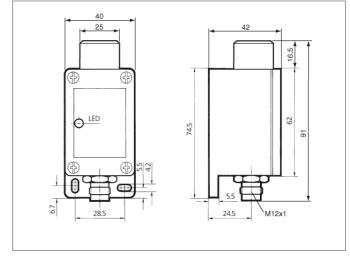

| TECHNICAL INFORMATION        | +20°C, 24V DC                    |
|------------------------------|----------------------------------|
| Evaluation                   | digital                          |
| Size                         | 91 x 42 x 40 mm (Dimensions)     |
| Design                       | cuboid design                    |
| Emitted light                | Infrared, 880 nm, clocked        |
| Standardized measuring plate | 200 x 200 mm, white              |
| Service voltage              | 12 35 V DC                       |
| background suppression       | no                               |
| Operating distance           | 0 1.000 mm                       |
| Output                       | pnp, 200 mA, NO/NC, programmable |
| Sensitivity adjustment       | potentiometer                    |
| Internal power consumption   | < 55 mA                          |
| Voltage drop                 | < 2,0 V                          |
| Operating frequency          | 1.500 Hz                         |
| Switching hysteresis         | < 10 %                           |
| Ambient temperature          | 0 +60 °C                         |
| Temperature drift            | 0,3 %/K                          |
| Ambient light immunity       | > 10 kLx                         |
| Insulation voltage endurance | 500 V                            |
| Protection class             | IP 65                            |
| Casing material              | die-cast zinc lacquered finish   |
| Material                     | glass (Window)                   |
| Connection                   | Connector, M12, 3-poled          |