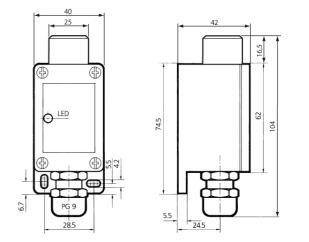

| TECHNICAL INFORMATION        | +20°C, 24V DC                    |
|------------------------------|----------------------------------|
| Evaluation                   | digital                          |
| Size                         | 91 x 42 x 40 mm (Dimensions)     |
| Design                       | cuboid design                    |
| Emitted light                | Infrared, 880 nm, clocked        |
| Standardized measuring plate | 200 x 200 mm, white              |
| Service voltage              | 12 35 V DC                       |
| background suppression       | no                               |
| Operating distance           | 0 1.000 mm                       |
| Output                       | pnp, 200 mA, NO/NC, exclusive OR |
| Sensitivity adjustment       | potentiometer                    |
| Internal power consumption   | < 55 mA                          |
| Voltage drop                 | < 2,0 V                          |
| Operating frequency          | 1.500 Hz                         |
| Switching hysteresis         | < 10 %                           |
| Ambient temperature          | 0 +60 °C                         |
| Temperature drift            | 0,3 %/K                          |
| Ambient light immunity       | > 10 kLx                         |
| Insulation voltage endurance | 500 V                            |
| Protection class             | IP 65                            |
| Casing material              | die-cast zinc lacquered finish   |
| Material                     | glass (Window)                   |
| Connection                   | Connection compartment, PG 9     |