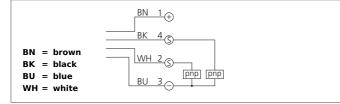

| TECHNICAL INFORMATION        | +20°C, 24V DC                    |
|------------------------------|----------------------------------|
| Evaluation                   | digital                          |
| Size                         | 91 x 42 x 40 mm (Dimensions)     |
| Design                       | cuboid design                    |
| Emitted light                | Infrared, 880 nm, clocked        |
| Standardized measuring plate | 200 x 200 mm, white              |
| Service voltage              | 12 35 V DC                       |
| background suppression       | no                               |
| Operating distance           | 0 1.000 mm                       |
| Output                       | pnp, 200 mA, NO/NC, exclusive OR |
| Sensitivity adjustment       | potentiometer                    |
| Internal power consumption   | < 55 mA                          |
| Voltage drop                 | < 2,0 V                          |
| Operating frequency          | 1.500 Hz                         |
| Switching hysteresis         | < 10 %                           |
| Ambient temperature          | 0 +60 °C                         |
| Temperature drift            | 0,3 %/K                          |
| Ambient light immunity       | > 10 kLx                         |
| Insulation voltage endurance | 500 V                            |
| Protection class             | IP 65                            |
| Casing material              | die-cast zinc lacquered finish   |
| Material                     | glass (Window)                   |
| Connection                   | Connection compartment, PG 9     |