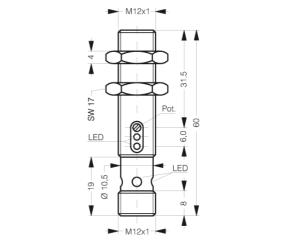

| TECHNICAL INFORMATION        | +20°C, 24V DC                   |
|------------------------------|---------------------------------|
| Size                         | M12 (Gewinde)                   |
| Design                       | screw                           |
| Emitted light                | Red, 660 nm, clocked, polarized |
| Service voltage              | 10 36 V DC                      |
| Operating distance           | 1.500 mm                        |
| Referring reflector          | Ø 84 mm                         |
| Output                       | pnp, 200 mA, NO                 |
| Sensitivity adjustment       | potentiometer                   |
| Internal power consumption   | < 20 mA                         |
| Voltage drop                 | < 2,0 V                         |
| Operating frequency          | 1.000 Hz                        |
| Response-/release time       | < 0,5 ms / < 0,5 ms             |
| Ambient temperature          | -25 +55 °C                      |
| Ambient light immunity       | > 10 kLx                        |
| Insulation voltage endurance | 1.000 V                         |
| Protection class             | IP 67                           |
| Casing material              | brass nickel plated             |
| Material                     | glass (Window)                  |
| Connection                   | Connector, M12, 3-poled         |
|                              |                                 |