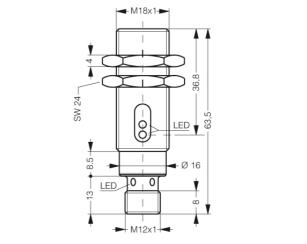

| TECHNICAL INFORMATION        | +20°C, 24V DC                   |
|------------------------------|---------------------------------|
| Size                         | M18 (Gewinde)                   |
| Design                       | screw                           |
| Emitted light                | Red, 660 nm, clocked, polarized |
| Operating distance           | 2.000 mm                        |
| Service voltage              | 10 36 V DC                      |
| Referring reflector          | Ø 84 mm                         |
| Output                       | pnp, 200 mA, NC                 |
| Sensitivity adjustment       | no setting elements             |
| Internal power consumption   | < 20 mA                         |
| Voltage drop                 | < 2,0 V                         |
| Operating frequency          | 1.000 Hz                        |
| Response-/release time       | < 0,5 ms / < 0,5 ms             |
| Ambient temperature          | -25 +55 °C                      |
| Ambient light immunity       | > 10 kLx                        |
| Insulation voltage endurance | 1.000 V                         |
| Protection class             | IP 67                           |
| Casing material              | brass nickel plated             |
| Material                     | glass (Window)                  |
| Connection                   | Connector, M12, 4-poled         |
|                              |                                 |