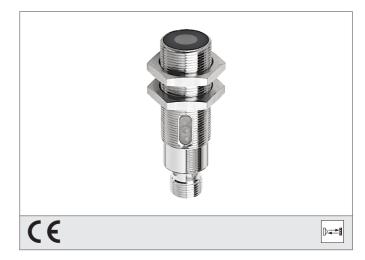

## **ORV 18 M 2000 P2K-IBSL**

## **Retroreflective Sensor**

- Compact design
- Red light clocked
- Polarized filter
- High resolution, operating frequency, functional reserve
- LED indication of output state and functional reserve
- High operating distance

| TECHNICAL INFORMATION        | +20°C, 24V DC                   |
|------------------------------|---------------------------------|
| Size                         | M18 (Gewinde)                   |
| Design                       | screw                           |
| Emitted light                | Red, 660 nm, clocked, polarized |
| Operating distance           | 2.000 mm                        |
| Service voltage              | 10 36 V DC                      |
| Referring reflector          | Ø 84 mm                         |
| Output                       | pnp, 200 mA, NO                 |
| Sensitivity adjustment       | no setting elements             |
| Internal power consumption   | < 20 mA                         |
| Voltage drop                 | < 2,0 V                         |
| Operating frequency          | 1.000 Hz                        |
| Response-/release time       | < 0,5 ms / < 0,5 ms             |
| Ambient temperature          | -25 +55 °C                      |
| Ambient light immunity       | > 10 kLx                        |
| Insulation voltage endurance | 1.000 V                         |
| Protection class             | IP 67                           |
| Casing material              | brass nickel plated             |
| Material                     | glass (Window)                  |
| Connection                   | Connector, M12, 3-poled         |
|                              |                                 |