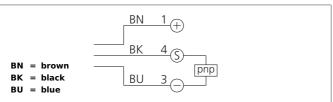

| TECHNICAL INFORMATION        | +20°C, 24V DC                   |
|------------------------------|---------------------------------|
| Size                         | M18 (Gewinde)                   |
| Design                       | screw                           |
| Emitted light                | Red, 660 nm, clocked, polarized |
| Operating distance           | 2.000 mm                        |
| Service voltage              | 10 36 V DC                      |
| Referring reflector          | Ø 84 mm                         |
| Output                       | pnp, 200 mA, NO                 |
| Sensitivity adjustment       | no setting elements             |
| Internal power consumption   | < 20 mA                         |
| Voltage drop                 | < 2,0 V                         |
| Operating frequency          | 1.000 Hz                        |
| Response-/release time       | < 0,5 ms / < 0,5 ms             |
| Ambient temperature          | -25 +55 °C                      |
| Ambient light immunity       | > 10 kLx                        |
| Insulation voltage endurance | 1.000 V                         |
| Protection class             | IP 67                           |
| Casing material              | brass nickel plated             |
| Material                     | glass (Window)                  |
| Connection                   | Connector, M12, 3-poled         |
|                              |                                 |