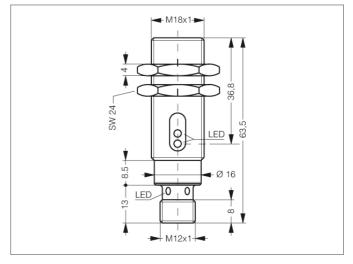

| TECHNICAL INFORMATION        | +20°C, 24V DC                   |
|------------------------------|---------------------------------|
| Size                         | M18 (Gewinde)                   |
| Design                       | screw                           |
| Emitted light                | Red, 660 nm, clocked, polarized |
| Operating distance           | 2.000 mm                        |
| Service voltage              | 10 36 V DC                      |
| Referring reflector          | Ø 84 mm                         |
| Output                       | pnp, 200 mA, NO                 |
| Sensitivity adjustment       | no setting elements             |
| Internal power consumption   | < 20 mA                         |
| Voltage drop                 | < 2,0 V                         |
| Operating frequency          | 1.000 Hz                        |
| Response-/release time       | < 0,5 ms / < 0,5 ms             |
| Ambient temperature          | -25 +55 °C                      |
| Ambient light immunity       | > 10 kLx                        |
| Insulation voltage endurance | 1.000 V                         |
| Protection class             | IP 67                           |
| Casing material              | brass nickel plated             |
| Material                     | glass (Window)                  |
| Connection                   | Connector, M12, 3-poled         |
|                              |                                 |