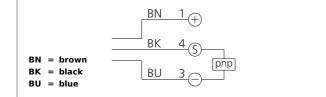

| +20°C, 24V DC               |
|-----------------------------|
| 22 x 10 x 8 mm (Dimensions) |
| cuboid design               |
| Red, 680 nm, clocked        |
| 30 200 mm                   |
| 12 24 V DC                  |
| 9,6 x 17,5 mm               |
| pnp, 50 mA, NO              |
| potentiometer               |
| < 20 mA                     |
| < 1,0 V                     |
| 1.000 Hz                    |
| < 0,5 ms / < 0,5 ms         |
| -25 +55 °C                  |
| > 3 kLx                     |
| 1.000 V                     |
| IP 67                       |
| plastics                    |
| plastic (Window)            |
| cable PVC, 2.000 mm         |
|                             |