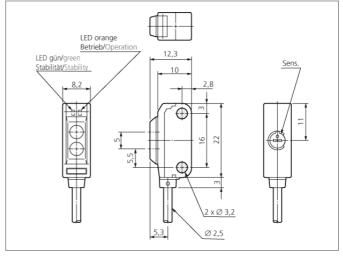

| +20°C, 24V DC               |
|-----------------------------|
| 22 x 10 x 8 mm (Dimensions) |
| cuboid design               |
| Red, 680 nm, clocked        |
| 30 200 mm                   |
| 12 24 V DC                  |
| 9,6 x 17,5 mm               |
| pnp, 50 mA, NO              |
| potentiometer               |
| < 20 mA                     |
| < 1,0 V                     |
| 1.000 Hz                    |
| < 0,5 ms / < 0,5 ms         |
| -25 +55 °C                  |
| > 3 kLx                     |
| 1.000 V                     |
| IP 67                       |
| plastics                    |
| plastic (Window)            |
| cable PVC, 2.000 mm         |
|                             |