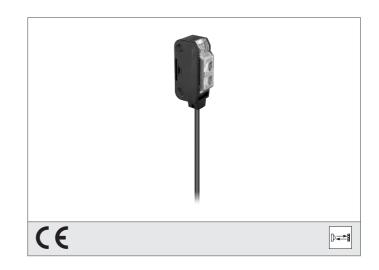

## ORV 22 K 200 P2K **Retroreflective Sensor**

- Compact design
- Red light clocked
- Sensitivity adjustable
- High resolution, operating frequency

| +20°C, 24V DC               |
|-----------------------------|
| 22 x 10 x 8 mm (Dimensions) |
| cuboid design               |
| Red, 680 nm, clocked        |
| 30 200 mm                   |
| 12 24 V DC                  |
| 9,6 x 17,5 mm               |
| pnp, 50 mA, NO              |
| potentiometer               |
| < 20 mA                     |
| < 1,0 V                     |
| 1.000 Hz                    |
| < 0,5 ms / < 0,5 ms         |
| -25 +55 °C                  |
| > 3 kLx                     |
| 1.000 V                     |
| IP 67                       |
| plastics                    |
| plastic (Window)            |
| cable PVC, 2.000 mm         |
|                             |