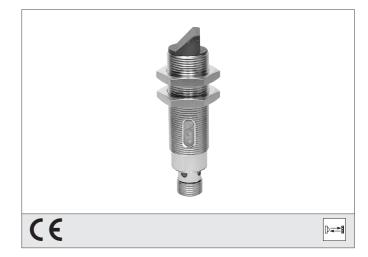

## **ORV W 18 M 2000 P2K-IBSL**

## **Retroreflective Sensor**

- Compact design, Angled optics
- Red light clocked
- Polarized filter
- High resolution, operating frequency, functional reserve
- LED indication of output state and functional reserve
- High operating distance

| TECHNICAL INFORMATION        | +20°C, 24V DC                   |
|------------------------------|---------------------------------|
| Size                         | M18 (Gewinde)                   |
| Design                       | screw                           |
| Emitted light                | Red, 660 nm, clocked, polarized |
| Operating distance           | 2.000 mm                        |
| Service voltage              | 10 36 V DC                      |
| Referring reflector          | Ø 84 mm                         |
| Output                       | pnp, 200 mA, NO                 |
| Sensitivity adjustment       | potentiometer                   |
| Internal power consumption   | < 20 mA                         |
| Voltage drop                 | < 2,0 V                         |
| Operating frequency          | 1.000 Hz                        |
| Response-/release time       | < 0,5 ms / < 0,5 ms             |
| Ambient temperature          | -25 +55 °C                      |
| Ambient light immunity       | > 10 kLx                        |
| Insulation voltage endurance | 1.000 V                         |
| Protection class             | IP 67                           |
| Casing material              | brass nickel plated             |
| Material                     | glass (Window)                  |
| Connection                   | Connector, M12, 3-poled         |
|                              |                                 |