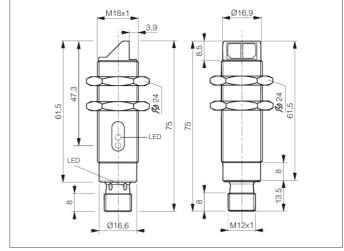

| TECHNICAL INFORMATION        | +20°C, 24V DC                   |
|------------------------------|---------------------------------|
| Size                         | M18 (Gewinde)                   |
| Design                       | screw                           |
| Emitted light                | Red, 660 nm, clocked, polarized |
| Operating distance           | 2.000 mm                        |
| Service voltage              | 10 36 V DC                      |
| Referring reflector          | Ø 84 mm                         |
| Output                       | pnp, 200 mA, NO                 |
| Sensitivity adjustment       | potentiometer                   |
| Internal power consumption   | < 20 mA                         |
| Voltage drop                 | < 2,0 V                         |
| Operating frequency          | 1.000 Hz                        |
| Response-/release time       | < 0,5 ms / < 0,5 ms             |
| Ambient temperature          | -25 +55 °C                      |
| Ambient light immunity       | > 10 kLx                        |
| Insulation voltage endurance | 1.000 V                         |
| Protection class             | IP 67                           |
| Casing material              | brass nickel plated             |
| Material                     | glass (Window)                  |
| Connection                   | Connector, M12, 3-poled         |
|                              |                                 |