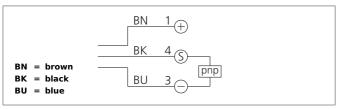

| TECHNICAL INFORMATION        | +20°C, 24V DC                   |
|------------------------------|---------------------------------|
| Size                         | M18 (Gewinde)                   |
| Design                       | screw                           |
| Emitted light                | Red, 660 nm, clocked, polarized |
| Operating distance           | 2.000 mm                        |
| Service voltage              | 10 36 V DC                      |
| Referring reflector          | Ø 84 mm                         |
| Output                       | pnp, 200 mA, NO                 |
| Sensitivity adjustment       | potentiometer                   |
| Internal power consumption   | < 20 mA                         |
| Voltage drop                 | < 2,0 V                         |
| Operating frequency          | 1.000 Hz                        |
| Response-/release time       | < 0,5 ms / < 0,5 ms             |
| Ambient temperature          | -25 +55 °C                      |
| Ambient light immunity       | > 10 kLx                        |
| Insulation voltage endurance | 1.000 V                         |
| Protection class             | IP 67                           |
| Casing material              | brass nickel plated             |
| Material                     | glass (Window)                  |
| Connection                   | Connector, M12, 3-poled         |
|                              |                                 |