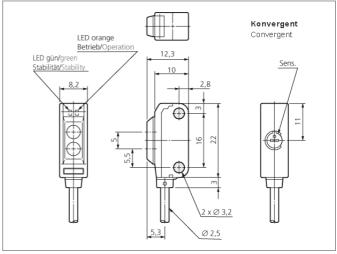

| TECHNICAL INFORMATION        | +20°C, 24V DC               |
|------------------------------|-----------------------------|
| Evaluation                   | digital                     |
| Size                         | 22 x 10 x 8 mm (Dimensions) |
| Design                       | cuboid design               |
| Emitted light                | Red, 680 nm, clocked        |
| Standardized measuring plate | 100 x 100 mm, white         |
| Service voltage              | 12 24 V DC                  |
| background suppression       | no                          |
| Operating distance           | 90 115 mm                   |
| Output                       | pnp, 50 mA, NO              |
| Sensitivity adjustment       | potentiometer               |
| Internal power consumption   | < 20 mA                     |
| Operating frequency          | 1.000 Hz                    |
| Response-/release time       | < 0,5 ms / < 0,5 ms         |
| Switching hysteresis         | < 15 %                      |
| Ambient temperature          | -25 +55 °C                  |
| Temperature drift            | 0,3 %/K                     |
| Ambient light immunity       | > 3 kLx                     |
| Insulation voltage endurance | 1.000 V                     |
| Protection class             | IP 67                       |
| Casing material              | plastics                    |
| Material                     | plastic (Window)            |
| Connection                   | cable PVC, 2.000 mm         |
| Signal input                 | < 1,0 V                     |