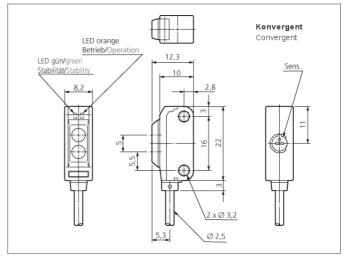

| TECHNICAL INFORMATION        | +20°C, 24V DC               |
|------------------------------|-----------------------------|
| Evaluation                   | digital                     |
| Size                         | 22 x 10 x 8 mm (Dimensions) |
| Design                       | cuboid design               |
| Emitted light                | Red, 680 nm, clocked        |
| Standardized measuring plate | 100 x 100 mm, white         |
| Service voltage              | 12 24 V DC                  |
| background suppression       | no                          |
| Operating distance           | 90 115 mm                   |
| Output                       | pnp, 50 mA, NC              |
| Sensitivity adjustment       | potentiometer               |
| Internal power consumption   | < 20 mA                     |
| Operating frequency          | 1.000 Hz                    |
| Response-/release time       | < 0,5 ms / < 0,5 ms         |
| Switching hysteresis         | < 15 %                      |
| Ambient temperature          | -25 +55 °C                  |
| Temperature drift            | 0,3 %/K                     |
| Ambient light immunity       | > 3 kLx                     |
| Insulation voltage endurance | 1.000 V                     |
| Protection class             | IP 67                       |
| Casing material              | plastics                    |
| Material                     | plastic (Window)            |
| Connection                   | cable PVC, 2.000 mm         |
| Signal input                 | < 1,0 V                     |