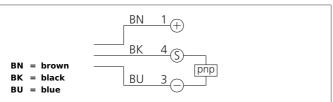

| TECHNICAL INFORMATION        | +20°C, 24V DC               |
|------------------------------|-----------------------------|
| Evaluation                   | digital                     |
| Size                         | 22 x 10 x 8 mm (Dimensions) |
| Design                       | cuboid design               |
| Emitted light                | Red, 680 nm, clocked        |
| Standardized measuring plate | 100 x 100 mm, white         |
| Service voltage              | 12 24 V DC                  |
| background suppression       | no                          |
| Operating distance           | 90 115 mm                   |
| Output                       | pnp, 50 mA, NC              |
| Sensitivity adjustment       | potentiometer               |
| Internal power consumption   | < 20 mA                     |
| Operating frequency          | 1.000 Hz                    |
| Response-/release time       | < 0,5 ms / < 0,5 ms         |
| Switching hysteresis         | < 15 %                      |
| Ambient temperature          | -25 +55 °C                  |
| Temperature drift            | 0,3 %/K                     |
| Ambient light immunity       | > 3 kLx                     |
| Insulation voltage endurance | 1.000 V                     |
| Protection class             | IP 67                       |
| Casing material              | plastics                    |
| Material                     | plastic (Window)            |
| Connection                   | cable PVC, 2.000 mm         |
| Signal input                 | < 1,0 V                     |