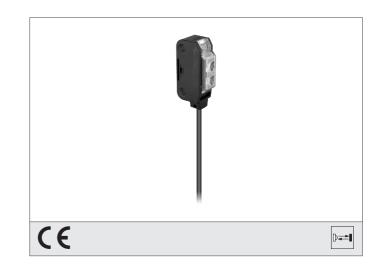

## **OTV 22 K 14 P1K Diffuse Sensor**

- Compact design
- Red light clocked
- Sensitivity adjustable
- High resolution, operating frequency

| TECHNICAL INFORMATION        | +20°C, 24V DC               |
|------------------------------|-----------------------------|
| Evaluation                   | digital                     |
| Size                         | 22 x 10 x 8 mm (Dimensions) |
| Design                       | cuboid design               |
| Emitted light                | Red, 680 nm, clocked        |
| Standardized measuring plate | 50 x 50 mm, white           |
| Service voltage              | 12 24 V DC                  |
| background suppression       | no                          |
| Operating distance           | 6 14 mm                     |
| Output                       | pnp, 50 mA, NO              |
| Sensitivity adjustment       | potentiometer               |
| Internal power consumption   | < 20 mA                     |
| Operating frequency          | 1.000 Hz                    |
| Response-/release time       | < 0,5 ms / < 0,5 ms         |
| Switching hysteresis         | < 15 %                      |
| Ambient temperature          | -25 +55 °C                  |
| Temperature drift            | 0,3 %/K                     |
| Ambient light immunity       | > 3 kLx                     |
| Insulation voltage endurance | 1.000 V                     |
| Protection class             | IP 67                       |
| Casing material              | plastics                    |
| Material                     | plastic (Window)            |
| Connection                   | cable PVC, 2.000 mm         |
| Signal input                 | < 1,0 V                     |