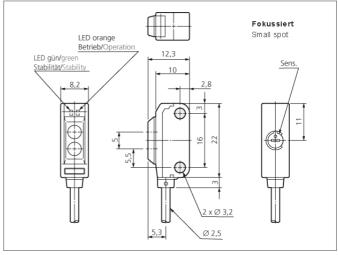

| TECHNICAL INFORMATION        | +20°C, 24V DC               |
|------------------------------|-----------------------------|
| Evaluation                   | digital                     |
| Size                         | 22 x 10 x 8 mm (Dimensions) |
| Design                       | cuboid design               |
| Emitted light                | Red, 680 nm, clocked        |
| Standardized measuring plate | 50 x 50 mm, white           |
| Service voltage              | 12 24 V DC                  |
| background suppression       | no                          |
| Operating distance           | 6 14 mm                     |
| Output                       | pnp, 50 mA, NO              |
| Sensitivity adjustment       | potentiometer               |
| Internal power consumption   | < 20 mA                     |
| Operating frequency          | 1.000 Hz                    |
| Response-/release time       | < 0,5 ms / < 0,5 ms         |
| Switching hysteresis         | < 15 %                      |
| Ambient temperature          | -25 +55 °C                  |
| Temperature drift            | 0,3 %/K                     |
| Ambient light immunity       | > 3 kLx                     |
| Insulation voltage endurance | 1.000 V                     |
| Protection class             | IP 67                       |
| Casing material              | plastics                    |
| Material                     | plastic (Window)            |
| Connection                   | cable PVC, 2.000 mm         |
| Signal input                 | < 1,0 V                     |