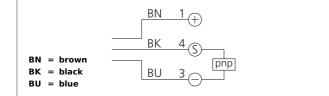

| TECHNICAL INFORMATION        | +20°C, 24V DC               |
|------------------------------|-----------------------------|
| Evaluation                   | digital                     |
| Size                         | 22 x 10 x 8 mm (Dimensions) |
| Design                       | cuboid design               |
| Emitted light                | Red, 680 nm, clocked        |
| Standardized measuring plate | 50 x 50 mm, white           |
| Service voltage              | 12 24 V DC                  |
| background suppression       | no                          |
| Operating distance           | 6 14 mm                     |
| Output                       | pnp, 50 mA, NO              |
| Sensitivity adjustment       | potentiometer               |
| Internal power consumption   | < 20 mA                     |
| Operating frequency          | 1.000 Hz                    |
| Response-/release time       | < 0,5 ms / < 0,5 ms         |
| Switching hysteresis         | < 15 %                      |
| Ambient temperature          | -25 +55 °C                  |
| Temperature drift            | 0,3 %/K                     |
| Ambient light immunity       | > 3 kLx                     |
| Insulation voltage endurance | 1.000 V                     |
| Protection class             | IP 67                       |
| Casing material              | plastics                    |
| Material                     | plastic (Window)            |
| Connection                   | cable PVC, 2.000 mm         |
| Signal input                 | < 1,0 V                     |