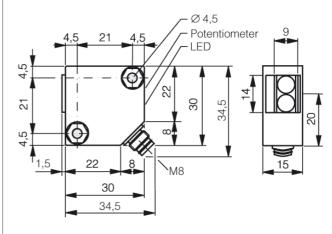

| TECHNICAL INFORMATION        | +20°C, 24V DC                |
|------------------------------|------------------------------|
| Evaluation                   | digital                      |
| Size                         | 30 x 30 x 15 mm (Dimensions) |
| Design                       | cuboid design                |
| Emitted light                | Infrared, 880 nm, clocked    |
| Standardized measuring plate | 200 x 200 mm, white          |
| Service voltage              | 10 36 V DC                   |
| background suppression       | no                           |
| Operating distance           | 600 mm                       |
| Output                       | pnp, 200 mA, NC              |
| Sensitivity adjustment       | potentiometer                |
| Internal power consumption   | < 15 mA                      |
| Voltage drop                 | < 2,0 V                      |
| Operating frequency          | 1.000 Hz                     |
| Response-/release time       | < 0,5 ms / < 0,5 ms          |
| Switching hysteresis         | < 10 %                       |
| Ambient temperature          | -25 +55 °C                   |
| Temperature drift            | 0,3 %/K                      |
| Ambient light immunity       | > 10 kLx                     |
| Insulation voltage endurance | 1.000 V                      |
| Protection class             | IP 65                        |
| Casing material              | plastics                     |
| Material                     | glass (Window)               |
| Connection                   | Connector, M8, 3-poled       |