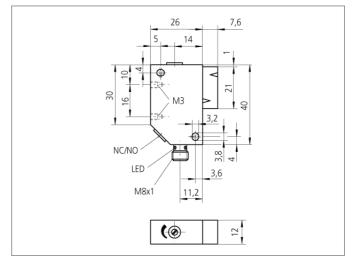

| TECHNICAL INFORMATION        | +20°C, 24V DC                    |
|------------------------------|----------------------------------|
| Evaluation                   | digital                          |
| Size                         | 40 x 34 x 12 mm (Dimensions)     |
| Design                       | cuboid design                    |
| Emitted light                | Infrared, 880 nm, clocked        |
| Standardized measuring plate | 100 x 100 mm, white              |
| Service voltage              | 10 35 V DC                       |
| background suppression       | no                               |
| Operating distance           | 200 mm                           |
| Output                       | pnp, 200 mA, NO/NC, switchable   |
| Sensitivity adjustment       | potentiometer                    |
| Internal power consumption   | < 30 mA                          |
| Voltage drop                 | < 2,0 V                          |
| Operating frequency          | 750 Hz                           |
| Response-/release time       | < 1 ms / < 2 ms                  |
| Switching hysteresis         | < 10 %                           |
| Ambient temperature          | 0 +60 °C                         |
| Temperature drift            | 0,3 %/K                          |
| Ambient light immunity       | > 50 kLx                         |
| Insulation voltage endurance | 500 V                            |
| Protection class             | IP 67                            |
| Casing material              | polyester glass-fibre reinforced |
| Material                     | plastic (Window)                 |
| Connection                   | Connector, M8, 3-poled           |