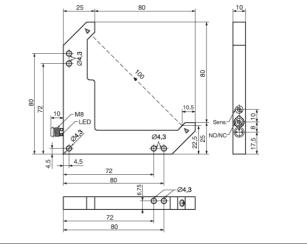

## OGL 081 N3K-TSSL Angled Light Barrier

- Metal casing
- All-purpose mounting
- Optical axis approachable in x-, y- and z-direction
- Integrated electronic module
- Sensitivity adjustable
- High operating frequency
- Light/dark switching
- Bright ring LED
- 3-years function guarantee\* \*according to our General Conditions of Export

| TECHNICAL INFORMATION        | +20°C, 24V DC                  |
|------------------------------|--------------------------------|
| Design                       | Angle                          |
| Branch length                | 80 mm                          |
| Emitted light                | Red, 660 nm, clocked           |
| Service voltage              | 10 35 V DC                     |
| Transmitter / receiver       | transmitter + receiver         |
| Output                       | npn, 200 mA, NO/NC, switchable |
| Sensitivity adjustment       | potentiometer                  |
| Internal power consumption   | < 30 mA                        |
| Operating frequency          | 4.000 Hz                       |
| Resolution                   | Ø 0,7 mm                       |
| Switching hysteresis         | < 0,25 mm                      |
| Reproducibility              | 0,06 mm                        |
| Ambient temperature          | -10 +60 °C                     |
| Ambient light immunity       | > 70 kLx                       |
| Insulation voltage endurance | 500 V                          |
| Protection class             | IP 67                          |
| Casing material              | Aluminium black anodized       |
| Connection                   | Connector, M8, 3-poled         |
| Signal input                 | < 2,8 V                        |
| Connection                   |                                |