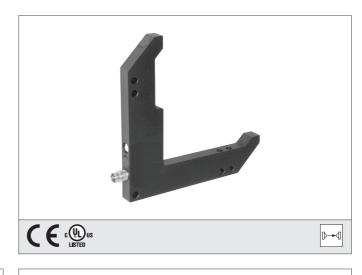

## OGL 081 N3K-TSSL Angled Light Barrier

- Metal casing
- All-purpose mounting
- Optical axis approachable in x-, y- and z-direction
- Integrated electronic module
- Sensitivity adjustable
- High operating frequency
- Light/dark switching
- Bright ring LED
- 3-years function guarantee\* \*according to our General Conditions of Export