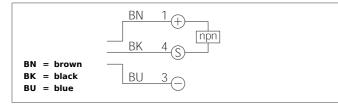

| TECHNICAL INFORMATION        | +20°C, 24V DC                  |
|------------------------------|--------------------------------|
| Design                       | Angle                          |
| Branch length                | 80 mm                          |
| Emitted light                | Red, 660 nm, clocked           |
| Service voltage              | 10 35 V DC                     |
| Transmitter / receiver       | transmitter + receiver         |
| Output                       | npn, 200 mA, NO/NC, switchable |
| Sensitivity adjustment       | potentiometer                  |
| Internal power consumption   | < 30 mA                        |
| Operating frequency          | 4.000 Hz                       |
| Resolution                   | Ø 0,7 mm                       |
| Switching hysteresis         | < 0,25 mm                      |
| Reproducibility              | 0,06 mm                        |
| Ambient temperature          | -10 +60 °C                     |
| Ambient light immunity       | > 70 kLx                       |
| Insulation voltage endurance | 500 V                          |
| Protection class             | IP 67                          |
| Casing material              | Aluminium black anodized       |
| Connection                   | Connector, M8, 3-poled         |
| Signal input                 | < 2,8 V                        |
| Connection                   |                                |