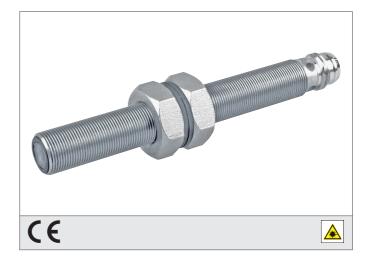

## **OLE 08 V 2000 P2K-TSSL**

## Laser Through Beam Sensor, Receiver

- Small design
- High switching accuracy
- High operating frequency
- Robust metal casing
- High protection class

| TECHNICAL INFORMATION        | +20°C, 24V DC                    |
|------------------------------|----------------------------------|
| Size                         | M8 (Gewinde)                     |
| Design                       | screw                            |
| Emitted light                | Red light laser, 670 nm, clocked |
| Operating distance           | 0 2.000 mm                       |
| Service voltage              | 10 35 V DC                       |
| Transmitter / receiver       | receiver                         |
| Laser class                  | 2 (EN 60825-1)                   |
| Output                       | pnp, 200 mA, NO                  |
| Internal power consumption   | < 30 mA                          |
| Voltage drop                 | < 2,5 V                          |
| Operating frequency          | 2.000 Hz                         |
| Resolution                   | Ø 1,0 mm                         |
| Switching hysteresis         | < 0,1 mm                         |
| Reproducibility              | < 0,1 mm                         |
| Ambient temperature          | 0 +50 °C                         |
| Ambient light immunity       | > 5 kLx                          |
| Insulation voltage endurance | 500 V                            |
| Protection class             | IP 67                            |
| Casing material              | stainless steel                  |
| Connection                   | Connector, M8, 3-poled           |
|                              |                                  |