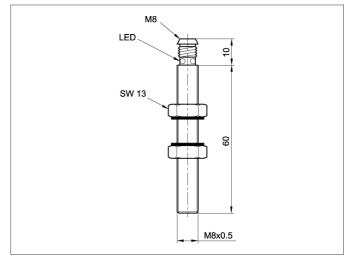

| TECHNICAL INFORMATION        | +20°C, 24V DC                    |
|------------------------------|----------------------------------|
| Size                         | M8 (Gewinde)                     |
| Design                       | screw                            |
| Emitted light                | Red light laser, 670 nm, clocked |
| Operating distance           | 0 2.000 mm                       |
| Service voltage              | 10 35 V DC                       |
| Transmitter / receiver       | receiver                         |
| Laser class                  | 2 (EN 60825-1)                   |
| Output                       | pnp, 200 mA, NO                  |
| Internal power consumption   | < 30 mA                          |
| Voltage drop                 | < 2,5 V                          |
| Operating frequency          | 2.000 Hz                         |
| Resolution                   | Ø 1,0 mm                         |
| Switching hysteresis         | < 0,1 mm                         |
| Reproducibility              | < 0,1 mm                         |
| Ambient temperature          | 0 +50 °C                         |
| Ambient light immunity       | > 5 kLx                          |
| Insulation voltage endurance | 500 V                            |
| Protection class             | IP 67                            |
| Casing material              | stainless steel                  |
| Connection                   | Connector, M8, 3-poled           |
|                              |                                  |