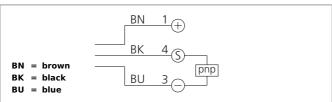

| TECHNICAL INFORMATION        | +20°C, 24V DC                    |
|------------------------------|----------------------------------|
| Size                         | M8 (Gewinde)                     |
| Design                       | screw                            |
| Emitted light                | Red light laser, 670 nm, clocked |
| Operating distance           | 0 2.000 mm                       |
| Service voltage              | 10 35 V DC                       |
| Transmitter / receiver       | receiver                         |
| Laser class                  | 2 (EN 60825-1)                   |
| Output                       | pnp, 200 mA, NO                  |
| Internal power consumption   | < 30 mA                          |
| Voltage drop                 | < 2,5 V                          |
| Operating frequency          | 2.000 Hz                         |
| Resolution                   | Ø 1,0 mm                         |
| Switching hysteresis         | < 0,1 mm                         |
| Reproducibility              | < 0,1 mm                         |
| Ambient temperature          | 0 +50 °C                         |
| Ambient light immunity       | > 5 kLx                          |
| Insulation voltage endurance | 500 V                            |
| Protection class             | IP 67                            |
| Casing material              | stainless steel                  |
| Connection                   | Connector, M8, 3-poled           |
|                              |                                  |