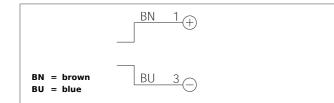

| TECHNICAL INFORMATION        | +20°C, 24V DC                    |
|------------------------------|----------------------------------|
| Size                         | M8 (Gewinde)                     |
| Design                       | screw                            |
| Emitted light                | Red light laser, 670 nm, clocked |
| Operating distance           | 0 2.000 mm                       |
| Service voltage              | 10 35 V DC                       |
| Transmitter / receiver       | transmitter                      |
| Laser class                  | 2 (EN 60825-1)                   |
| Internal power consumption   | < 30 mA                          |
| Operating frequency          | 2.000 Hz                         |
| Resolution                   | Ø 1,0 mm                         |
| Reproducibility              | < 0,1 mm                         |
| Ambient temperature          | 0 +50 °C                         |
| Insulation voltage endurance | 500 V                            |
| Protection class             | IP 67                            |
| Casing material              | stainless steel                  |
| Connection                   | Connector, M8, 3-poled           |
|                              |                                  |