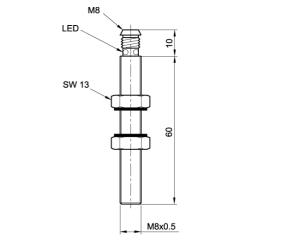

| TECHNICAL INFORMATION        | +20°C, 24V DC                    |
|------------------------------|----------------------------------|
| Size                         | M8 (Gewinde)                     |
| Design                       | screw                            |
| Emitted light                | Red light laser, 670 nm, clocked |
| Operating distance           | 0 2.000 mm                       |
| Service voltage              | 10 35 V DC                       |
| Transmitter / receiver       | transmitter                      |
| Laser class                  | 2 (EN 60825-1)                   |
| Internal power consumption   | < 30 mA                          |
| Operating frequency          | 2.000 Hz                         |
| Resolution                   | Ø 1,0 mm                         |
| Reproducibility              | < 0,1 mm                         |
| Ambient temperature          | 0 +50 °C                         |
| Insulation voltage endurance | 500 V                            |
| Protection class             | IP 67                            |
| Casing material              | stainless steel                  |
| Connection                   | Connector, M8, 3-poled           |
|                              |                                  |