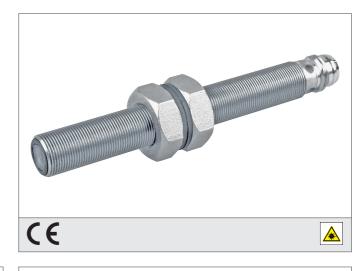

## **OLS 08 V 2000-TSSL**

## Laser Through Beam Sensor, Transmitter

- Small design
- Collimated red light laser, clocked
- Visible laser spot
- High switching accuracy
- Robust metal casing
- High protection class

| TECHNICAL INFORMATION        | +20°C, 24V DC                    |
|------------------------------|----------------------------------|
| Size                         | M8 (Gewinde)                     |
| Design                       | screw                            |
| Emitted light                | Red light laser, 670 nm, clocked |
| Operating distance           | 0 2.000 mm                       |
| Service voltage              | 10 35 V DC                       |
| Transmitter / receiver       | transmitter                      |
| Laser class                  | 2 (EN 60825-1)                   |
| Internal power consumption   | < 30 mA                          |
| Operating frequency          | 2.000 Hz                         |
| Resolution                   | Ø 1,0 mm                         |
| Reproducibility              | < 0,1 mm                         |
| Ambient temperature          | 0 +50 °C                         |
| Insulation voltage endurance | 500 V                            |
| Protection class             | IP 67                            |
| Casing material              | stainless steel                  |
| Connection                   | Connector, M8, 3-poled           |
|                              |                                  |