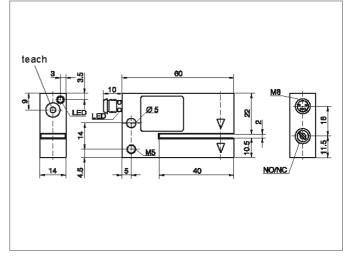

| TECHNICAL INFORMATION        | +20°C, 24V DC                        |
|------------------------------|--------------------------------------|
| Operating principle          | Optical                              |
| Size                         | 35 x 60 x 14 mm (Dimensions)         |
| Design                       | fork                                 |
| Fork opening                 | 2 mm                                 |
| Slot width                   | 2,0 mm                               |
| Emitted light                | Infrared, 880 nm, clocked            |
| Service voltage              | 10 35 V DC                           |
| Transmitter / receiver       | transmitter + receiver               |
| Output                       | pnp+npn, 200 mA, NO/NC, switchable   |
| Sensitivity adjustment       | teach button                         |
| Internal power consumption   | < 35 mA                              |
| Voltage drop                 | 2,0 V                                |
| Operating frequency          | 3.000 Hz                             |
| Switching hysteresis         | < 0,1 mm                             |
| Ambient temperature          | -10 +60 °C                           |
| Ambient light immunity       | > 100 kLx                            |
| Insulation voltage endurance | 500 V                                |
| Protection class             | IP 67                                |
| Casing material              | die-cast zinc black lacquered finish |
| Connection                   | Connector, M8, 4-poled               |