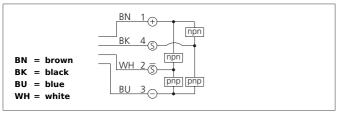

| TECHNICAL INFORMATION        | +20°C, 24V DC                        |
|------------------------------|--------------------------------------|
| Operating principle          | Optical                              |
| Size                         | 35 x 60 x 14 mm (Dimensions)         |
| Design                       | fork                                 |
| Fork opening                 | 2 mm                                 |
| Slot width                   | 2,0 mm                               |
| Emitted light                | Infrared, 880 nm, clocked            |
| Service voltage              | 10 35 V DC                           |
| Transmitter / receiver       | transmitter + receiver               |
| Output                       | pnp+npn, 200 mA, NO/NC, switchable   |
| Sensitivity adjustment       | teach button                         |
| Internal power consumption   | < 35 mA                              |
| Voltage drop                 | 2,0 V                                |
| Operating frequency          | 3.000 Hz                             |
| Switching hysteresis         | < 0,1 mm                             |
| Ambient temperature          | -10 +60 °C                           |
| Ambient light immunity       | > 100 kLx                            |
| Insulation voltage endurance | 500 V                                |
| Protection class             | IP 67                                |
| Casing material              | die-cast zinc black lacquered finish |
| Connection                   | Connector, M8, 4-poled               |