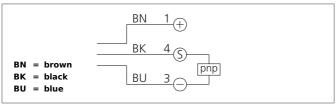

| TECHNICAL INFORMATION        | +20°C, 24V DC                    |
|------------------------------|----------------------------------|
| Evaluation                   | digital                          |
| Size                         | 60 x 40 x 18 mm (Dimensions)     |
| Design                       | cuboid design                    |
| Emitted light                | Infrared, 880 nm, clocked        |
| Standardized measuring plate | 200 x 200 mm, white              |
| Service voltage              | 10 35 V DC                       |
| background suppression       | no                               |
| Operating distance           | 100 600 mm                       |
| Output                       | pnp, 200 mA, NO/NC, switchable   |
| Sensitivity adjustment       | teach button                     |
| Internal power consumption   | < 45 mA                          |
| Voltage drop                 | < 2,0 V                          |
| Operating frequency          | 1.000 Hz                         |
| Switching hysteresis         | < 12 %                           |
| Reproducibility              | < 1 %                            |
| Ambient temperature          | -10 +60 °C                       |
| Ambient light immunity       | > 10 kLx                         |
| Insulation voltage endurance | 500 V                            |
| Protection class             | IP 69K                           |
| Casing material              | stainless steel                  |
| Material                     | polymethyl methacrylate (Window) |
| Connection                   | Cable, 5.000 mm                  |