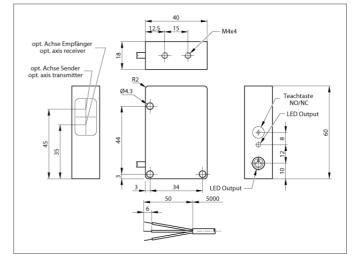

| TECHNICAL INFORMATION        | +20°C, 24V DC                    |
|------------------------------|----------------------------------|
| Evaluation                   | digital                          |
| Size                         | 60 x 40 x 18 mm (Dimensions)     |
| Design                       | cuboid design                    |
| Emitted light                | Infrared, 880 nm, clocked        |
| Standardized measuring plate | 200 x 200 mm, white              |
| Service voltage              | 10 35 V DC                       |
| background suppression       | no                               |
| Operating distance           | 100 600 mm                       |
| Output                       | pnp, 200 mA, NO/NC, switchable   |
| Sensitivity adjustment       | teach button                     |
| Internal power consumption   | < 45 mA                          |
| Voltage drop                 | < 2,0 V                          |
| Operating frequency          | 1.000 Hz                         |
| Switching hysteresis         | < 12 %                           |
| Reproducibility              | < 1 %                            |
| Ambient temperature          | -10 +60 °C                       |
| Ambient light immunity       | > 10 kLx                         |
| Insulation voltage endurance | 500 V                            |
| Protection class             | IP 69K                           |
| Casing material              | stainless steel                  |
| Material                     | polymethyl methacrylate (Window) |
| Connection                   | Cable, 5.000 mm                  |