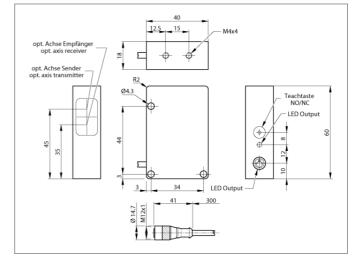

| TECHNICAL INFORMATION        | +20°C, 24V DC                    |
|------------------------------|----------------------------------|
| Evaluation                   | digital                          |
| Size                         | 60 x 40 x 18 mm (Dimensions)     |
| Design                       | cuboid design                    |
| Emitted light                | Infrared, 880 nm, clocked        |
| Standardized measuring plate | 200 x 200 mm, white              |
| Service voltage              | 10 35 V DC                       |
| background suppression       | no                               |
| Operating distance           | 100 600 mm                       |
| Output                       | pnp, 200 mA, NO/NC, switchable   |
| Sensitivity adjustment       | teach button                     |
| Internal power consumption   | < 45 mA                          |
| Voltage drop                 | < 2,0 V                          |
| Operating frequency          | 1.000 Hz                         |
| Switching hysteresis         | < 12 %                           |
| Reproducibility              | < 1 %                            |
| Ambient temperature          | -10 +60 °C                       |
| Ambient light immunity       | > 10 kLx                         |
| Insulation voltage endurance | 500 V                            |
| Protection class             | IP 69K                           |
| Casing material              | stainless steel                  |
| Material                     | polymethyl methacrylate (Window) |
| Connection                   | Cable, 300 mm, + connector M12   |