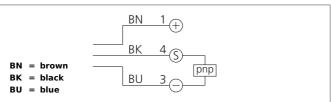

| TECHNICAL INFORMATION        | +20°C, 24V DC                    |
|------------------------------|----------------------------------|
| Evaluation                   | digital                          |
| Size                         | 60 x 40 x 18 mm (Dimensions)     |
| Design                       | cuboid design                    |
| Emitted light                | Infrared, 880 nm, clocked        |
| Standardized measuring plate | 200 x 200 mm, white              |
| Service voltage              | 10 35 V DC                       |
| background suppression       | no                               |
| Operating distance           | 100 600 mm                       |
| Output                       | pnp, 200 mA, NO/NC, switchable   |
| Sensitivity adjustment       | teach button                     |
| Internal power consumption   | < 45 mA                          |
| Voltage drop                 | < 2,0 V                          |
| Operating frequency          | 1.000 Hz                         |
| Switching hysteresis         | < 12 %                           |
| Reproducibility              | < 1 %                            |
| Ambient temperature          | -10 +60 °C                       |
| Ambient light immunity       | > 10 kLx                         |
| Insulation voltage endurance | 500 V                            |
| Protection class             | IP 69K                           |
| Casing material              | stainless steel                  |
| Material                     | polymethyl methacrylate (Window) |
| Connection                   | Cable, 300 mm, + connector M12   |