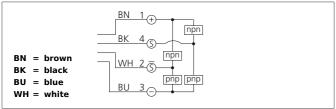

| TECHNICAL INFORMATION        | +20°C, 24V DC                        |
|------------------------------|--------------------------------------|
| Operating principle          | Optical                              |
| Design                       | fork                                 |
| Fork opening                 | 5 mm                                 |
| Slot width                   | 5,0 mm                               |
| Emitted light                | Infrared, 880 nm, clocked            |
| Service voltage              | 10 35 V DC                           |
| Transmitter / receiver       | transmitter + receiver               |
| Output                       | pnp+npn, 200 mA, NO/NC, switchable   |
| Sensitivity adjustment       | teach button                         |
| Internal power consumption   | < 35 mA                              |
| Voltage drop                 | 2,0 V                                |
| Operating frequency          | 3.000 Hz                             |
| Switching hysteresis         | < 0,1 mm                             |
| Ambient temperature          | -10 +60 °C                           |
| Ambient light immunity       | > 100 kLx                            |
| Insulation voltage endurance | 500 V                                |
| Protection class             | IP 67                                |
| Casing material              | die-cast zinc black lacquered finish |
| Connection                   | Connector, M8, 4-poled               |
|                              |                                      |