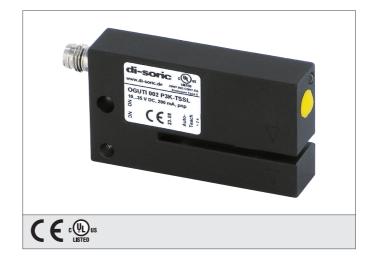

## OGUTI 005 G4K-TSSL Optical Label Sensor

- Fast, simple, reliable: sensitivity adjustment via the teach key
- Auto-teach during a running process
- LED indicator for the teach procedure
- Detection of an extremely wide range of different labels
- Large functional reserve
- Light/dark switching

| TECHNICAL INFORMATION        | +20°C, 24V DC                        |
|------------------------------|--------------------------------------|
| Operating principle          | Optical                              |
| Design                       | fork                                 |
| Fork opening                 | 5 mm                                 |
| Slot width                   | 5,0 mm                               |
| Emitted light                | Infrared, 880 nm, clocked            |
| Service voltage              | 10 35 V DC                           |
| Transmitter / receiver       | transmitter + receiver               |
| Output                       | pnp+npn, 200 mA, NO/NC, switchable   |
| Sensitivity adjustment       | teach button                         |
| Internal power consumption   | < 35 mA                              |
| Voltage drop                 | 2,0 V                                |
| Operating frequency          | 3.000 Hz                             |
| Switching hysteresis         | < 0,1 mm                             |
| Ambient temperature          | -10 +60 °C                           |
| Ambient light immunity       | > 100 kLx                            |
| Insulation voltage endurance | 500 V                                |
| Protection class             | IP 67                                |
| Casing material              | die-cast zinc black lacquered finish |
| Connection                   | Connector, M8, 4-poled               |
|                              |                                      |