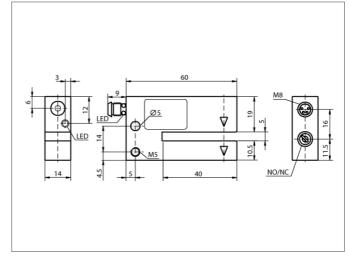

| TECHNICAL INFORMATION        | +20°C, 24V DC                        |
|------------------------------|--------------------------------------|
| Operating principle          | Optical                              |
| Design                       | fork                                 |
| Fork opening                 | 5 mm                                 |
| Slot width                   | 5,0 mm                               |
| Emitted light                | Infrared, 880 nm, clocked            |
| Service voltage              | 10 35 V DC                           |
| Transmitter / receiver       | transmitter + receiver               |
| Output                       | pnp+npn, 200 mA, NO/NC, switchable   |
| Sensitivity adjustment       | teach button                         |
| Internal power consumption   | < 35 mA                              |
| Voltage drop                 | 2,0 V                                |
| Operating frequency          | 3.000 Hz                             |
| Switching hysteresis         | < 0,1 mm                             |
| Ambient temperature          | -10 +60 °C                           |
| Ambient light immunity       | > 100 kLx                            |
| Insulation voltage endurance | 500 V                                |
| Protection class             | IP 67                                |
| Casing material              | die-cast zinc black lacquered finish |
| Connection                   | Connector, M8, 4-poled               |
|                              |                                      |