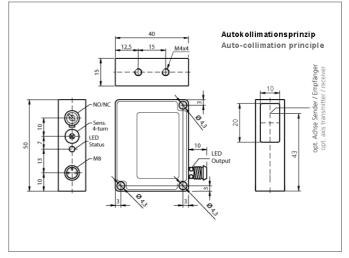

| TECHNICAL INFORMATION      | +20°C, 24V DC                    |
|----------------------------|----------------------------------|
| Evaluation                 | digital                          |
| Size                       | 50 x 40 x 15 mm (Dimensions)     |
| Design                     | cuboid design                    |
| Emitted light              | Red light laser, 670 nm, clocked |
| Operating distance         | 1.000 mm                         |
| Service voltage            | 10 35 V DC                       |
| Laser class                | 2 (EN 60825-1)                   |
| Referring reflector        | RL 13 x 17 mm, (included)        |
| Output                     | npn, 200 mA, NC/NO, switchable   |
| Sensitivity adjustment     | potentiometer                    |
| Internal power consumption | < 40 mA                          |
| Operating frequency        | 2.000 Hz                         |
| Reproducibility            | 0,05 mm                          |
| Ambient temperature        | 0 +50 °C                         |
| Ambient light immunity     | 5 kLx                            |
| Protection class           | IP 67                            |
| Casing material            | die-cast zinc lacquered finish   |
| Material                   | polymethyl methacrylate (Window) |
| Connection                 | Connector, M8, 3-poled           |