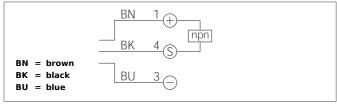

| TECHNICAL INFORMATION      | +20°C, 24V DC                    |
|----------------------------|----------------------------------|
| Evaluation                 | digital                          |
| Size                       | 50 x 40 x 15 mm (Dimensions)     |
| Design                     | cuboid design                    |
| Emitted light              | Red light laser, 670 nm, clocked |
| Operating distance         | 1.000 mm                         |
| Service voltage            | 10 35 V DC                       |
| Laser class                | 2 (EN 60825-1)                   |
| Referring reflector        | RL 13 x 17 mm, (included)        |
| Output                     | npn, 200 mA, NC/NO, switchable   |
| Sensitivity adjustment     | potentiometer                    |
| Internal power consumption | < 40 mA                          |
| Operating frequency        | 2.000 Hz                         |
| Reproducibility            | 0,05 mm                          |
| Ambient temperature        | 0 +50 °C                         |
| Ambient light immunity     | 5 kLx                            |
| Protection class           | IP 67                            |
| Casing material            | die-cast zinc lacquered finish   |
| Material                   | polymethyl methacrylate (Window) |
| Connection                 | Connector, M8, 3-poled           |