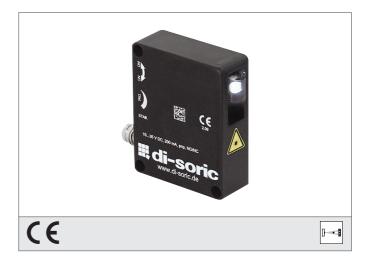

## LLRVTI 51 M 500 N3K-TSSL Laser Line Retroreflective Sensor

- Fan-shaped laser beam with auto-collimation principle
- Detection of smallest parts within the entire active zone
- Red light laser, clocked
- Teach function
- Robust metal casing