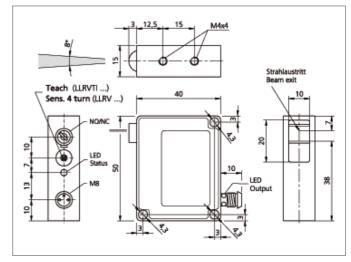

| light Record 50 voltage 10 cub                                                                                                                                                                                                                                                                                                                                                                                                                                                                                                                                                                                                                                                                                                                                                                                                                                                                                                                                                                                                                                                                                                                                                                                                                                                                                                                                                                                                                                                                                                                                                                                                                                                                                                                                                                                                                                                                                                                                                                                                                                                                                                | yital  x 40 x 15 mm (Dimensions)  poid design  d light laser, 670 nm, clocked  500 mm  35 V DC  EN 60825-1) |
|-------------------------------------------------------------------------------------------------------------------------------------------------------------------------------------------------------------------------------------------------------------------------------------------------------------------------------------------------------------------------------------------------------------------------------------------------------------------------------------------------------------------------------------------------------------------------------------------------------------------------------------------------------------------------------------------------------------------------------------------------------------------------------------------------------------------------------------------------------------------------------------------------------------------------------------------------------------------------------------------------------------------------------------------------------------------------------------------------------------------------------------------------------------------------------------------------------------------------------------------------------------------------------------------------------------------------------------------------------------------------------------------------------------------------------------------------------------------------------------------------------------------------------------------------------------------------------------------------------------------------------------------------------------------------------------------------------------------------------------------------------------------------------------------------------------------------------------------------------------------------------------------------------------------------------------------------------------------------------------------------------------------------------------------------------------------------------------------------------------------------------|-------------------------------------------------------------------------------------------------------------|
| light Record 50 voltage 10 cub                                                                                                                                                                                                                                                                                                                                                                                                                                                                                                                                                                                                                                                                                                                                                                                                                                                                                                                                                                                                                                                                                                                                                                                                                                                                                                                                                                                                                                                                                                                                                                                                                                                                                                                                                                                                                                                                                                                                                                                                                                                                                                | ooid design<br>d light laser, 670 nm, clocked<br>500 mm<br>35 V DC                                          |
| light Record 50 voltage 10 s                                                                                                                                                                                                                                                                                                                                                                                                                                                                                                                                                                                                                                                                                                                                                                                                                                                                                                                                                                                                                                                                                                                                                                                                                                                                                                                                                                                                                                                                                                                                                                                                                                                                                                                                                                                                                                                                                                                                                                                                                                                                                                  | d light laser, 670 nm, clocked<br>500 mm<br>35 V DC                                                         |
| voltage 50 voltage 10 voltage 10 voltage 50 | 500 mm<br>35 V DC                                                                                           |
| voltage 10                                                                                                                                                                                                                                                                                                                                                                                                                                                                                                                                                                                                                                                                                                                                                                                                                                                                                                                                                                                                                                                                                                                                                                                                                                                                                                                                                                                                                                                                                                                                                                                                                                                                                                                                                                                                                                                                                                                                                                                                                                                                                                                    | 35 V DC                                                                                                     |
|                                                                                                                                                                                                                                                                                                                                                                                                                                                                                                                                                                                                                                                                                                                                                                                                                                                                                                                                                                                                                                                                                                                                                                                                                                                                                                                                                                                                                                                                                                                                                                                                                                                                                                                                                                                                                                                                                                                                                                                                                                                                                                                               |                                                                                                             |
| 2.45                                                                                                                                                                                                                                                                                                                                                                                                                                                                                                                                                                                                                                                                                                                                                                                                                                                                                                                                                                                                                                                                                                                                                                                                                                                                                                                                                                                                                                                                                                                                                                                                                                                                                                                                                                                                                                                                                                                                                                                                                                                                                                                          | EN 60825-1)                                                                                                 |
| ass 2 (E                                                                                                                                                                                                                                                                                                                                                                                                                                                                                                                                                                                                                                                                                                                                                                                                                                                                                                                                                                                                                                                                                                                                                                                                                                                                                                                                                                                                                                                                                                                                                                                                                                                                                                                                                                                                                                                                                                                                                                                                                                                                                                                      |                                                                                                             |
| npr                                                                                                                                                                                                                                                                                                                                                                                                                                                                                                                                                                                                                                                                                                                                                                                                                                                                                                                                                                                                                                                                                                                                                                                                                                                                                                                                                                                                                                                                                                                                                                                                                                                                                                                                                                                                                                                                                                                                                                                                                                                                                                                           | n, 200 mA, NO/NC, switchable                                                                                |
| ity adjustment tea                                                                                                                                                                                                                                                                                                                                                                                                                                                                                                                                                                                                                                                                                                                                                                                                                                                                                                                                                                                                                                                                                                                                                                                                                                                                                                                                                                                                                                                                                                                                                                                                                                                                                                                                                                                                                                                                                                                                                                                                                                                                                                            | ach button                                                                                                  |
| power consumption < 3                                                                                                                                                                                                                                                                                                                                                                                                                                                                                                                                                                                                                                                                                                                                                                                                                                                                                                                                                                                                                                                                                                                                                                                                                                                                                                                                                                                                                                                                                                                                                                                                                                                                                                                                                                                                                                                                                                                                                                                                                                                                                                         | 30 mA                                                                                                       |
| ng frequency 750                                                                                                                                                                                                                                                                                                                                                                                                                                                                                                                                                                                                                                                                                                                                                                                                                                                                                                                                                                                                                                                                                                                                                                                                                                                                                                                                                                                                                                                                                                                                                                                                                                                                                                                                                                                                                                                                                                                                                                                                                                                                                                              | 0 Hz                                                                                                        |
| on 25 .                                                                                                                                                                                                                                                                                                                                                                                                                                                                                                                                                                                                                                                                                                                                                                                                                                                                                                                                                                                                                                                                                                                                                                                                                                                                                                                                                                                                                                                                                                                                                                                                                                                                                                                                                                                                                                                                                                                                                                                                                                                                                                                       | 100 % covering of laser line                                                                                |
| t temperature +5                                                                                                                                                                                                                                                                                                                                                                                                                                                                                                                                                                                                                                                                                                                                                                                                                                                                                                                                                                                                                                                                                                                                                                                                                                                                                                                                                                                                                                                                                                                                                                                                                                                                                                                                                                                                                                                                                                                                                                                                                                                                                                              | +50 °C                                                                                                      |
| t light immunity > 1                                                                                                                                                                                                                                                                                                                                                                                                                                                                                                                                                                                                                                                                                                                                                                                                                                                                                                                                                                                                                                                                                                                                                                                                                                                                                                                                                                                                                                                                                                                                                                                                                                                                                                                                                                                                                                                                                                                                                                                                                                                                                                          | 15 kLx                                                                                                      |
| on class IP 6                                                                                                                                                                                                                                                                                                                                                                                                                                                                                                                                                                                                                                                                                                                                                                                                                                                                                                                                                                                                                                                                                                                                                                                                                                                                                                                                                                                                                                                                                                                                                                                                                                                                                                                                                                                                                                                                                                                                                                                                                                                                                                                 | 67                                                                                                          |
| material die-                                                                                                                                                                                                                                                                                                                                                                                                                                                                                                                                                                                                                                                                                                                                                                                                                                                                                                                                                                                                                                                                                                                                                                                                                                                                                                                                                                                                                                                                                                                                                                                                                                                                                                                                                                                                                                                                                                                                                                                                                                                                                                                 | -cast zinc lacquered finish                                                                                 |
| poly                                                                                                                                                                                                                                                                                                                                                                                                                                                                                                                                                                                                                                                                                                                                                                                                                                                                                                                                                                                                                                                                                                                                                                                                                                                                                                                                                                                                                                                                                                                                                                                                                                                                                                                                                                                                                                                                                                                                                                                                                                                                                                                          | lymethyl methacrylate (Window)                                                                              |
| cion Cor                                                                                                                                                                                                                                                                                                                                                                                                                                                                                                                                                                                                                                                                                                                                                                                                                                                                                                                                                                                                                                                                                                                                                                                                                                                                                                                                                                                                                                                                                                                                                                                                                                                                                                                                                                                                                                                                                                                                                                                                                                                                                                                      | nnector, M8, 3-poled                                                                                        |