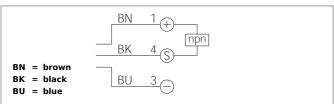

| light Record 50 voltage 10 cub                                                                                                                                                                                                                                                                                                                                                                                                                                                                                                                                                                                                                                                                                                                                                                                                                                                                                                                                                                                                                                                                                                                                                                                                                                                                                                                                                                                                                                                                                                                                                                                                                                                                                                                                                                                                                                                                                                                                                                                                                                                                                                | yital  x 40 x 15 mm (Dimensions)  poid design  d light laser, 670 nm, clocked  500 mm  35 V DC  EN 60825-1) |
|-------------------------------------------------------------------------------------------------------------------------------------------------------------------------------------------------------------------------------------------------------------------------------------------------------------------------------------------------------------------------------------------------------------------------------------------------------------------------------------------------------------------------------------------------------------------------------------------------------------------------------------------------------------------------------------------------------------------------------------------------------------------------------------------------------------------------------------------------------------------------------------------------------------------------------------------------------------------------------------------------------------------------------------------------------------------------------------------------------------------------------------------------------------------------------------------------------------------------------------------------------------------------------------------------------------------------------------------------------------------------------------------------------------------------------------------------------------------------------------------------------------------------------------------------------------------------------------------------------------------------------------------------------------------------------------------------------------------------------------------------------------------------------------------------------------------------------------------------------------------------------------------------------------------------------------------------------------------------------------------------------------------------------------------------------------------------------------------------------------------------------|-------------------------------------------------------------------------------------------------------------|
| light Record 50 voltage 10 cub                                                                                                                                                                                                                                                                                                                                                                                                                                                                                                                                                                                                                                                                                                                                                                                                                                                                                                                                                                                                                                                                                                                                                                                                                                                                                                                                                                                                                                                                                                                                                                                                                                                                                                                                                                                                                                                                                                                                                                                                                                                                                                | ooid design<br>d light laser, 670 nm, clocked<br>500 mm<br>35 V DC                                          |
| light Record 50 voltage 10 s                                                                                                                                                                                                                                                                                                                                                                                                                                                                                                                                                                                                                                                                                                                                                                                                                                                                                                                                                                                                                                                                                                                                                                                                                                                                                                                                                                                                                                                                                                                                                                                                                                                                                                                                                                                                                                                                                                                                                                                                                                                                                                  | d light laser, 670 nm, clocked<br>500 mm<br>35 V DC                                                         |
| voltage 50 voltage 10 voltage 10 voltage 50 | 500 mm<br>35 V DC                                                                                           |
| voltage 10                                                                                                                                                                                                                                                                                                                                                                                                                                                                                                                                                                                                                                                                                                                                                                                                                                                                                                                                                                                                                                                                                                                                                                                                                                                                                                                                                                                                                                                                                                                                                                                                                                                                                                                                                                                                                                                                                                                                                                                                                                                                                                                    | 35 V DC                                                                                                     |
|                                                                                                                                                                                                                                                                                                                                                                                                                                                                                                                                                                                                                                                                                                                                                                                                                                                                                                                                                                                                                                                                                                                                                                                                                                                                                                                                                                                                                                                                                                                                                                                                                                                                                                                                                                                                                                                                                                                                                                                                                                                                                                                               |                                                                                                             |
| 2.45                                                                                                                                                                                                                                                                                                                                                                                                                                                                                                                                                                                                                                                                                                                                                                                                                                                                                                                                                                                                                                                                                                                                                                                                                                                                                                                                                                                                                                                                                                                                                                                                                                                                                                                                                                                                                                                                                                                                                                                                                                                                                                                          | EN 60825-1)                                                                                                 |
| ass 2 (E                                                                                                                                                                                                                                                                                                                                                                                                                                                                                                                                                                                                                                                                                                                                                                                                                                                                                                                                                                                                                                                                                                                                                                                                                                                                                                                                                                                                                                                                                                                                                                                                                                                                                                                                                                                                                                                                                                                                                                                                                                                                                                                      |                                                                                                             |
| npr                                                                                                                                                                                                                                                                                                                                                                                                                                                                                                                                                                                                                                                                                                                                                                                                                                                                                                                                                                                                                                                                                                                                                                                                                                                                                                                                                                                                                                                                                                                                                                                                                                                                                                                                                                                                                                                                                                                                                                                                                                                                                                                           | n, 200 mA, NO/NC, switchable                                                                                |
| ity adjustment tea                                                                                                                                                                                                                                                                                                                                                                                                                                                                                                                                                                                                                                                                                                                                                                                                                                                                                                                                                                                                                                                                                                                                                                                                                                                                                                                                                                                                                                                                                                                                                                                                                                                                                                                                                                                                                                                                                                                                                                                                                                                                                                            | ach button                                                                                                  |
| power consumption < 3                                                                                                                                                                                                                                                                                                                                                                                                                                                                                                                                                                                                                                                                                                                                                                                                                                                                                                                                                                                                                                                                                                                                                                                                                                                                                                                                                                                                                                                                                                                                                                                                                                                                                                                                                                                                                                                                                                                                                                                                                                                                                                         | 30 mA                                                                                                       |
| ng frequency 750                                                                                                                                                                                                                                                                                                                                                                                                                                                                                                                                                                                                                                                                                                                                                                                                                                                                                                                                                                                                                                                                                                                                                                                                                                                                                                                                                                                                                                                                                                                                                                                                                                                                                                                                                                                                                                                                                                                                                                                                                                                                                                              | 0 Hz                                                                                                        |
| on 25 .                                                                                                                                                                                                                                                                                                                                                                                                                                                                                                                                                                                                                                                                                                                                                                                                                                                                                                                                                                                                                                                                                                                                                                                                                                                                                                                                                                                                                                                                                                                                                                                                                                                                                                                                                                                                                                                                                                                                                                                                                                                                                                                       | 100 % covering of laser line                                                                                |
| t temperature +5                                                                                                                                                                                                                                                                                                                                                                                                                                                                                                                                                                                                                                                                                                                                                                                                                                                                                                                                                                                                                                                                                                                                                                                                                                                                                                                                                                                                                                                                                                                                                                                                                                                                                                                                                                                                                                                                                                                                                                                                                                                                                                              | +50 °C                                                                                                      |
| t light immunity > 1                                                                                                                                                                                                                                                                                                                                                                                                                                                                                                                                                                                                                                                                                                                                                                                                                                                                                                                                                                                                                                                                                                                                                                                                                                                                                                                                                                                                                                                                                                                                                                                                                                                                                                                                                                                                                                                                                                                                                                                                                                                                                                          | 15 kLx                                                                                                      |
| on class IP 6                                                                                                                                                                                                                                                                                                                                                                                                                                                                                                                                                                                                                                                                                                                                                                                                                                                                                                                                                                                                                                                                                                                                                                                                                                                                                                                                                                                                                                                                                                                                                                                                                                                                                                                                                                                                                                                                                                                                                                                                                                                                                                                 | 67                                                                                                          |
| material die-                                                                                                                                                                                                                                                                                                                                                                                                                                                                                                                                                                                                                                                                                                                                                                                                                                                                                                                                                                                                                                                                                                                                                                                                                                                                                                                                                                                                                                                                                                                                                                                                                                                                                                                                                                                                                                                                                                                                                                                                                                                                                                                 | -cast zinc lacquered finish                                                                                 |
| poly                                                                                                                                                                                                                                                                                                                                                                                                                                                                                                                                                                                                                                                                                                                                                                                                                                                                                                                                                                                                                                                                                                                                                                                                                                                                                                                                                                                                                                                                                                                                                                                                                                                                                                                                                                                                                                                                                                                                                                                                                                                                                                                          | lymethyl methacrylate (Window)                                                                              |
| cion Cor                                                                                                                                                                                                                                                                                                                                                                                                                                                                                                                                                                                                                                                                                                                                                                                                                                                                                                                                                                                                                                                                                                                                                                                                                                                                                                                                                                                                                                                                                                                                                                                                                                                                                                                                                                                                                                                                                                                                                                                                                                                                                                                      | nnector, M8, 3-poled                                                                                        |