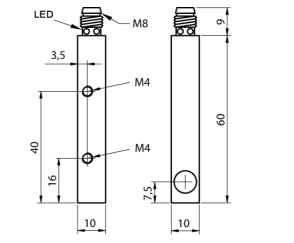

| TECHNICAL INFORMATION      | +20°C, 24V DC                        |
|----------------------------|--------------------------------------|
| Size                       | 10 x 10 x 60 mm (Dimensions)         |
| Design                     | cuboid design                        |
| Emitted light              | Red light laser, 670 nm, clocked     |
| Operating distance         | 0 500 mm                             |
| Service voltage            | 10 35 V DC                           |
| Transmitter / receiver     | receiver                             |
| Laser class                | 2 (EN 60825-1)                       |
| Output                     | npn, 200 mA, NO                      |
| Internal power consumption | < 30 mA                              |
| Operating frequency        | 2.000 Hz                             |
| Resolution                 | Ø 1,0 mm                             |
| Switching hysteresis       | < 0,1 mm                             |
| Reproducibility            | < 0,1 mm                             |
| Laser beam divergency      | 2 mrad                               |
| Laser direction error      | < 10 mrad                            |
| Ambient temperature        | 0 +50 °C                             |
| Ambient light immunity     | > 5 kLx                              |
| Protection class           | IP 67                                |
| Casing material            | die-cast zinc black lacquered finish |
| Connection                 | Connector, M8                        |