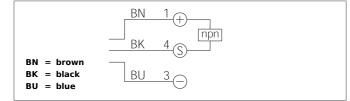

| TECHNICAL INFORMATION      | +20°C, 24V DC                        |
|----------------------------|--------------------------------------|
| Size                       | 10 x 10 x 60 mm (Dimensions)         |
| Design                     | cuboid design                        |
| Emitted light              | Red light laser, 670 nm, clocked     |
| Operating distance         | 0 500 mm                             |
| Service voltage            | 10 35 V DC                           |
| Transmitter / receiver     | receiver                             |
| Laser class                | 2 (EN 60825-1)                       |
| Output                     | npn, 200 mA, NO                      |
| Internal power consumption | < 30 mA                              |
| Operating frequency        | 2.000 Hz                             |
| Resolution                 | Ø 1,0 mm                             |
| Switching hysteresis       | < 0,1 mm                             |
| Reproducibility            | < 0,1 mm                             |
| Laser beam divergency      | 2 mrad                               |
| Laser direction error      | < 10 mrad                            |
| Ambient temperature        | 0 +50 °C                             |
| Ambient light immunity     | > 5 kLx                              |
| Protection class           | IP 67                                |
| Casing material            | die-cast zinc black lacquered finish |
| Connection                 | Connector, M8                        |