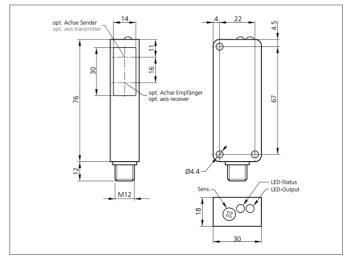

| TECHNICAL INFORMATION      | +20°C, 24V DC                        |
|----------------------------|--------------------------------------|
| Evaluation                 | digital                              |
| Size                       | 76 x 30 x 18 mm (Dimensions)         |
| Design                     | cuboid design                        |
| Emitted light              | Red light laser, 650 nm, clocked     |
| Service voltage            | 10 35 V DC                           |
| background suppression     | yes                                  |
| Operating distance         | 40 400 mm 4                          |
| Laser class                | 2 (EN 60825-1)                       |
| Output                     | Push pull, 200 mA                    |
| Sensitivity adjustment     | 6-turn adjustment                    |
| Internal power consumption | < 30 mA                              |
| Operating frequency        | 1.000 Hz                             |
| Switching hysteresis       | < 1 %                                |
| Ambient temperature        | -10 +60 °C                           |
| Ambient light immunity     | > 5 kLx                              |
| Protection class           | IP 67                                |
| Casing material            | die-cast zinc black lacquered finish |
| Material                   | polycarbonate (Window)               |
| Connection                 | Connector, M12, 4-poled              |