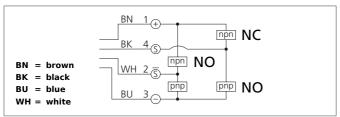

| TECHNICAL INFORMATION      | +20°C, 24V DC                        |
|----------------------------|--------------------------------------|
| Evaluation                 | digital                              |
| Size                       | 76 x 30 x 18 mm (Dimensions)         |
| Design                     | cuboid design                        |
| Emitted light              | Red light laser, 650 nm, clocked     |
| Service voltage            | 10 35 V DC                           |
| background suppression     | yes                                  |
| Operating distance         | 40 400 mm 4                          |
| Laser class                | 2 (EN 60825-1)                       |
| Output                     | Push pull, 200 mA                    |
| Sensitivity adjustment     | 6-turn adjustment                    |
| Internal power consumption | < 30 mA                              |
| Operating frequency        | 1.000 Hz                             |
| Switching hysteresis       | < 1 %                                |
| Ambient temperature        | -10 +60 °C                           |
| Ambient light immunity     | > 5 kLx                              |
| Protection class           | IP 67                                |
| Casing material            | die-cast zinc black lacquered finish |
| Material                   | polycarbonate (Window)               |
| Connection                 | Connector, M12, 4-poled              |