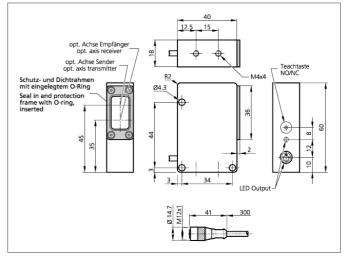

| ligital<br>60 x 40 x 18 mm (Dimensions)<br>suboid design |
|----------------------------------------------------------|
| ·                                                        |
| uhoid design                                             |
| abola design                                             |
| nfrared, 880 nm, clocked                                 |
| 200 x 200 mm, white                                      |
| .0 35 V DC                                               |
| 00                                                       |
| .00 600 mm                                               |
| ipn, 200 mA, NO/NC, switchable                           |
| each button                                              |
| < 45 mA                                                  |
| < 2,0 V                                                  |
| 000 Hz                                                   |
| < 12 %                                                   |
| < 1 %                                                    |
| 10 +60 °C                                                |
| > 10 kLx                                                 |
| 500 V                                                    |
| P 69K                                                    |
|                                                          |
| tainless steel                                           |
| tainless steel<br>oolymethyl methacrylate (Window)       |
| <<br><<br><<br>i                                         |