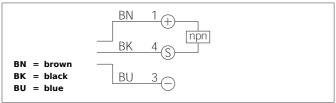

| ligital<br>60 x 40 x 18 mm (Dimensions)<br>suboid design |
|----------------------------------------------------------|
| ·                                                        |
| uhoid design                                             |
| abola design                                             |
| nfrared, 880 nm, clocked                                 |
| 200 x 200 mm, white                                      |
| .0 35 V DC                                               |
| 00                                                       |
| .00 600 mm                                               |
| ipn, 200 mA, NO/NC, switchable                           |
| each button                                              |
| < 45 mA                                                  |
| < 2,0 V                                                  |
| 000 Hz                                                   |
| < 12 %                                                   |
| < 1 %                                                    |
| 10 +60 °C                                                |
| > 10 kLx                                                 |
| 500 V                                                    |
| P 69K                                                    |
|                                                          |
| tainless steel                                           |
| tainless steel<br>oolymethyl methacrylate (Window)       |
| <<br><<br><<br>i                                         |