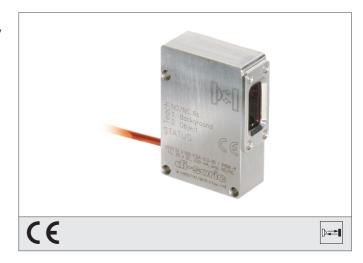

## OTVTI 50 V 600 N3LK-0.3BS/IP69K-R Diffuse Sensor

- Protection class IP 69K, connecting cable included
- Stainless steel casing for use in the beverage and food industry
- Durable protection and sealing of the optics thanks to protection frame with O-ring inserted
- Entire operation via teach key
- Functional reserve indicator/contamination indicator
- Durable laser marking