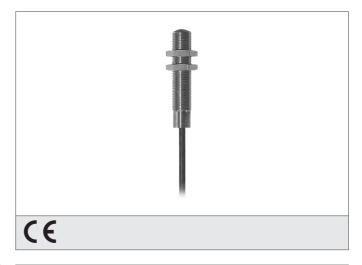

## **OEP 12 V 5000 G1L-5M**

## High Performance Photoelectric Sensor, Receiver

- Operating distances up to 5 m
- Integrated amplifier electronics
- Transistor output with push-pull
- Extremely dirt-resistant
- Easy adjustment
- Different designs to be combinated
- High protection class
- Compact design

| TECHNICAL INFORMATION      | +20°C, 24V DC                  |
|----------------------------|--------------------------------|
| Size                       | M12 x 1 (Gewinde)              |
| Design                     | screw                          |
| Operating distance         | 0 5.000 mm                     |
| Service voltage            | 10 35 V DC                     |
| Transmitter / receiver     | receiver                       |
| Output                     | Push pull, 200 mA, NC          |
| Internal power consumption | < 40 mA                        |
| Shock-/vibration load      | 10 55 Hz / 2,0 mm / 30 g       |
| Operating frequency        | 500 Hz                         |
| Ambient temperature        | -20 +60 °C                     |
| Ambient light immunity     | > 15 kLx, Sunlight, > 2 kLx, g |
| Protection class           | IP 67, IP 68, IP 69K           |
| Casing material            | stainless steel                |
| Connection                 | cable PVC, 5.000 mm            |