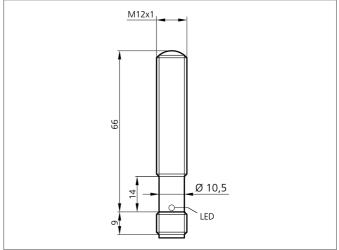

| TECHNICAL INFORMATION      | +20°C, 24V DC                  |
|----------------------------|--------------------------------|
| Size                       | M12 x 1 (Gewinde)              |
| Design                     | screw                          |
| Operating distance         | 0 5.000 mm                     |
| Service voltage            | 10 35 V DC                     |
| Transmitter / receiver     | receiver                       |
| Output                     | Push pull, 200 mA, NC          |
| Internal power consumption | < 40 mA                        |
| Shock-/vibration load      | 10 55 Hz / 2,0 mm / 30 g       |
| Operating frequency        | 500 Hz                         |
| Ambient temperature        | -20 +60 °C                     |
| Ambient light immunity     | > 15 kLx, Sunlight, > 2 kLx, g |
| Protection class           | IP 67, IP 68, IP 69K           |
| Casing material            | stainless steel                |
| Connection                 | cable PVC, 5.000 mm            |