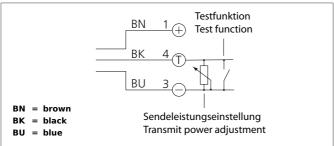

| TECHNICAL INFORMATION      | +20°C, 24V DC                  |
|----------------------------|--------------------------------|
| Size                       | M12 x 1 (Gewinde)              |
| Design                     | screw                          |
| Operating distance         | 0 5.000 mm                     |
| Service voltage            | 10 35 V DC                     |
| Transmitter / receiver     | receiver                       |
| Output                     | Push pull, 200 mA, NC          |
| Internal power consumption | < 40 mA                        |
| Shock-/vibration load      | 10 55 Hz / 2,0 mm / 30 g       |
| Operating frequency        | 500 Hz                         |
| Ambient temperature        | -20 +60 °C                     |
| Ambient light immunity     | > 15 kLx, Sunlight, > 2 kLx, g |
| Protection class           | IP 67, IP 68, IP 69K           |
| Casing material            | stainless steel                |
| Connection                 | cable PVC, 5.000 mm            |