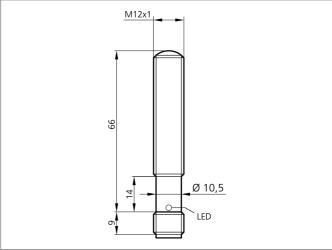

| TECHNICAL INFORMATION      | +20°C, 24V DC                  |
|----------------------------|--------------------------------|
| Size                       | M12 x 1 (Gewinde)              |
| Design                     | screw                          |
| Operating distance         | 0 5.000 mm                     |
| Service voltage            | 10 35 V DC                     |
| Transmitter / receiver     | receiver                       |
| Output                     | Push pull, 200 mA, NO          |
| Internal power consumption | < 40 mA                        |
| Shock-/vibration load      | 10 55 Hz / 2,0 mm / 30 g       |
| Operating frequency        | 500 Hz                         |
| Ambient temperature        | -20 +60 °C                     |
| Ambient light immunity     | > 15 kLx, Sunlight, > 2 kLx, g |
| Protection class           | IP 67, IP 68, IP 69K           |
| Casing material            | stainless steel                |
| Connection                 | cable PVC, 5.000 mm            |