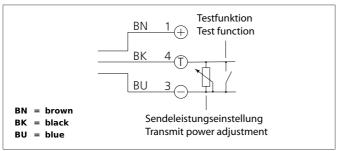

| TECHNICAL INFORMATION      | +20°C, 24V DC                  |
|----------------------------|--------------------------------|
| Size                       | M12 x 1 (Gewinde)              |
| Design                     | screw                          |
| Operating distance         | 0 5.000 mm                     |
| Service voltage            | 10 35 V DC                     |
| Transmitter / receiver     | receiver                       |
| Output                     | Push pull, 200 mA, NO          |
| Internal power consumption | < 40 mA                        |
| Shock-/vibration load      | 10 55 Hz / 2,0 mm / 30 g       |
| Operating frequency        | 500 Hz                         |
| Ambient temperature        | -20 +60 °C                     |
| Ambient light immunity     | > 15 kLx, Sunlight, > 2 kLx, g |
| Protection class           | IP 67, IP 68, IP 69K           |
| Casing material            | stainless steel                |
| Connection                 | cable PVC, 5.000 mm            |