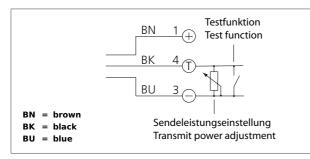

| TECHNICAL INFORMATION      | +20°C, 24V DC                  |
|----------------------------|--------------------------------|
| Size                       | M12 x 1 (Gewinde)              |
| Design                     | screw                          |
| Operating distance         | 0 50.000 mm                    |
| Service voltage            | 10 35 V DC                     |
| Transmitter / receiver     | receiver                       |
| Output                     | Push pull, 200 mA, NC          |
| Internal power consumption | < 40 mA                        |
| Shock-/vibration load      | 10 55 Hz / 2,0 mm / 30 g       |
| Operating frequency        | 20 Hz                          |
| Ambient temperature        | -20 +60 °C                     |
| Ambient light immunity     | > 15 kLx, Sunlight, > 2 kLx, g |
| Protection class           | IP 67, IP 68, IP 69K           |
| Casing material            | stainless steel                |
| Connection                 | cable PVC, 5.000 mm            |
|                            |                                |