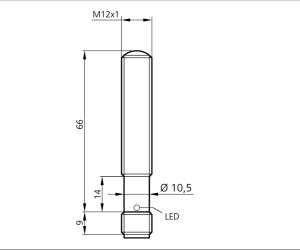

| TECHNICAL INFORMATION      | +20°C, 24V DC                  |
|----------------------------|--------------------------------|
| Size                       | M12 x 1 (Gewinde)              |
| Design                     | screw                          |
| Operating distance         | 0 50.000 mm                    |
| Service voltage            | 10 35 V DC                     |
| Transmitter / receiver     | receiver                       |
| Output                     | Push pull, 200 mA, NC          |
| Internal power consumption | < 40 mA                        |
| Shock-/vibration load      | 10 55 Hz / 2,0 mm / 30 g       |
| Operating frequency        | 20 Hz                          |
| Ambient temperature        | -20 +60 °C                     |
| Ambient light immunity     | > 15 kLx, Sunlight, > 2 kLx, g |
| Protection class           | IP 67, IP 68, IP 69K           |
| Casing material            | stainless steel                |
| Connection                 | cable PVC, 5.000 mm            |
|                            |                                |