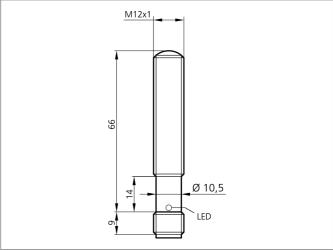

| TECHNICAL INFORMATION      | +20°C, 24V DC                  |
|----------------------------|--------------------------------|
| Size                       | M12 x 1 (Gewinde)              |
| Design                     | screw                          |
| Operating distance         | 0 50.000 mm                    |
| Service voltage            | 10 35 V DC                     |
| Transmitter / receiver     | receiver                       |
| Output                     | Push pull, 200 mA, NO          |
| Internal power consumption | < 40 mA                        |
| Shock-/vibration load      | 10 55 Hz / 2,0 mm / 30 g       |
| Operating frequency        | 20 Hz                          |
| Ambient temperature        | -20 +60 °C                     |
| Ambient light immunity     | > 15 kLx, Sunlight, > 2 kLx, g |
| Protection class           | IP 67, IP 68, IP 69K           |
| Casing material            | stainless steel                |
| Connection                 | cable PVC, 5.000 mm            |