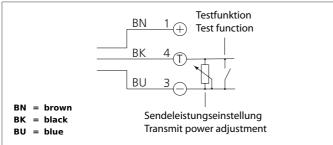

| TECHNICAL INFORMATION      | +20°C, 24V DC                  |
|----------------------------|--------------------------------|
| Size                       | M12 x 1 (Gewinde)              |
| Design                     | screw                          |
| Operating distance         | 0 50.000 mm                    |
| Service voltage            | 10 35 V DC                     |
| Transmitter / receiver     | receiver                       |
| Output                     | Push pull, 200 mA, NO          |
| Internal power consumption | < 40 mA                        |
| Shock-/vibration load      | 10 55 Hz / 2,0 mm / 30 g       |
| Operating frequency        | 20 Hz                          |
| Ambient temperature        | -20 +60 °C                     |
| Ambient light immunity     | > 15 kLx, Sunlight, > 2 kLx, g |
| Protection class           | IP 67, IP 68, IP 69K           |
| Casing material            | stainless steel                |
| Connection                 | cable PVC, 5.000 mm            |