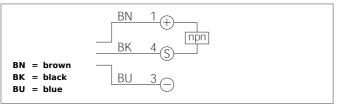

| TECHNICAL INFORMATION      | +20°C, 24V DC                            |
|----------------------------|------------------------------------------|
| Operating principle        | Retroreflective sensor                   |
| Evaluation                 | digital                                  |
| Size                       | 50 x 40 x 15 mm (Dimensions)             |
| Design                     | cuboid design                            |
| Emitted light              | Red, 660 nm, clocked                     |
| Operating distance         | 300 5.000 mm                             |
| Service voltage            | 10 35 V DC                               |
| Referring reflector        | 100 x 100 mm                             |
| Output                     | npn, 200 mA, NC/NO, switchable           |
| Sensitivity adjustment     | potentiometer                            |
| Internal power consumption | < 40 mA                                  |
| Operating frequency        | 1.000 Hz                                 |
| Ambient temperature        | -10 +60 °C                               |
| Ambient light immunity     | > 15 kLx, Sunlight, > 2 kLx, g           |
| Protection class           | IP 67                                    |
| Protection degree          | III, operation on protective low voltage |
| Casing material            | die-cast zinc lacquered finish           |
| Material                   | polycarbonate (Window)                   |
| Connection                 | Connector, M8, 3-poled                   |