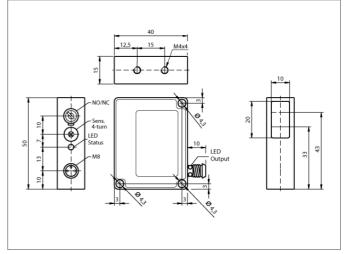

| TECHNICAL INFORMATION      | +20°C, 24V DC                            |
|----------------------------|------------------------------------------|
| Operating principle        | Retroreflective sensor                   |
| Evaluation                 | digital                                  |
| Size                       | 50 x 40 x 15 mm (Dimensions)             |
| Design                     | cuboid design                            |
| Emitted light              | Red, 660 nm, clocked                     |
| Operating distance         | 300 5.000 mm                             |
| Service voltage            | 10 35 V DC                               |
| Referring reflector        | 100 x 100 mm                             |
| Output                     | npn, 200 mA, NC/NO, switchable           |
| Sensitivity adjustment     | potentiometer                            |
| Internal power consumption | < 40 mA                                  |
| Operating frequency        | 1.000 Hz                                 |
| Ambient temperature        | -10 +60 °C                               |
| Ambient light immunity     | > 15 kLx, Sunlight, > 2 kLx, g           |
| Protection class           | IP 67                                    |
| Protection degree          | III, operation on protective low voltage |
| Casing material            | die-cast zinc lacquered finish           |
| Material                   | polycarbonate (Window)                   |
| Connection                 | Connector, M8, 3-poled                   |