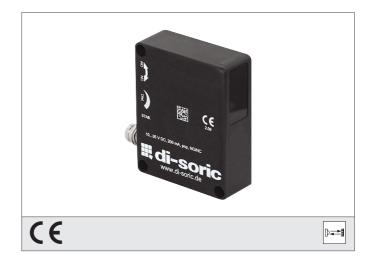

## **ORV 51 M 5000 N3K-TSSL**

## **Retroreflective Sensor**

- Red light clocked
- 4-turn potentiometer
- High operating frequency
- Bright LED, Connector M8 with ring LED
- Light/dark switching
- Very high contamination and functional reserve
- Robust metal casing