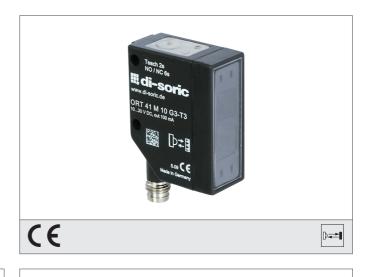

## OTT 41 M 1 G3-T3 **Diffuse Sensor**

- High operating distances with a small design
- Plug, rotatable 270°
- Dovetail groove for secure mounting
- NO/NC changeover by teach button
- Auto and two-point teach procedures
- Visible red light with small light spot
- Small metal casing design
- Display for unstable function

| TECHNICAL INFORMATION        | +20°C, 24V DC                        |
|------------------------------|--------------------------------------|
| Evaluation                   | digital                              |
| Size                         | 41 x 31,5 x 16 mm (Dimensions)       |
| Design                       | cuboid design                        |
| Emitted light                | Red, 630 nm, clocked                 |
| Service voltage              | 10 30 V DC                           |
| background suppression       | no                                   |
| Operating distance           | 100 1.000 mm                         |
| Output                       | Push pull, 200 mA, NO/NC, switchable |
| Sensitivity adjustment       | teach button                         |
| Internal power consumption   | < 40 mA                              |
| Operating frequency          | 1.000 Hz                             |
| Switching hysteresis         | < 10 %                               |
| Reproducibility              | < 1 %                                |
| Ambient temperature          | -20 +60 °C                           |
| Ambient light immunity       | > 20 kLx                             |
| Insulation voltage endurance | 500 V                                |
| Protection class             | IP 67                                |
| Casing material              | die-cast zinc black lacquered finish |
| Material                     | polymethyl methacrylate (Window)     |
| Connection                   | M8, 3-poled                          |
|                              |                                      |