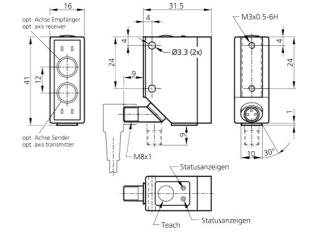

## OTT 41 M 1 G3-T3 **Diffuse Sensor**

- High operating distances with a small design
- Plug, rotatable 270°
- Dovetail groove for secure mounting
- NO/NC changeover by teach button
- Auto and two-point teach procedures
- Visible red light with small light spot
- Small metal casing design
- Display for unstable function

| TECHNICAL INFORMATION        | +20°C, 24V DC                        |
|------------------------------|--------------------------------------|
| Evaluation                   | digital                              |
| Size                         | 41 x 31,5 x 16 mm (Dimensions)       |
| Design                       | cuboid design                        |
| Emitted light                | Red, 630 nm, clocked                 |
| Service voltage              | 10 30 V DC                           |
| background suppression       | no                                   |
| Operating distance           | 100 1.000 mm                         |
| Output                       | Push pull, 200 mA, NO/NC, switchable |
| Sensitivity adjustment       | teach button                         |
| Internal power consumption   | < 40 mA                              |
| Operating frequency          | 1.000 Hz                             |
| Switching hysteresis         | < 10 %                               |
| Reproducibility              | < 1 %                                |
| Ambient temperature          | -20 +60 °C                           |
| Ambient light immunity       | > 20 kLx                             |
| Insulation voltage endurance | 500 V                                |
| Protection class             | IP 67                                |
| Casing material              | die-cast zinc black lacquered finish |
| Material                     | polymethyl methacrylate (Window)     |
| Connection                   | M8, 3-poled                          |
|                              |                                      |