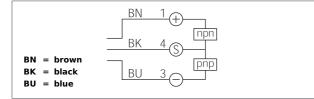

| TECHNICAL INFORMATION        | +20°C, 24V DC                        |
|------------------------------|--------------------------------------|
| Evaluation                   | digital                              |
| Size                         | 41 x 31,5 x 16 mm (Dimensions)       |
| Design                       | cuboid design                        |
| Emitted light                | Red, 630 nm, clocked                 |
| Service voltage              | 10 30 V DC                           |
| background suppression       | no                                   |
| Operating distance           | 100 1.000 mm                         |
| Output                       | Push pull, 200 mA, NO/NC, switchable |
| Sensitivity adjustment       | teach button                         |
| Internal power consumption   | < 40 mA                              |
| Operating frequency          | 1.000 Hz                             |
| Switching hysteresis         | < 10 %                               |
| Reproducibility              | < 1 %                                |
| Ambient temperature          | -20 +60 °C                           |
| Ambient light immunity       | > 20 kLx                             |
| Insulation voltage endurance | 500 V                                |
| Protection class             | IP 67                                |
| Casing material              | die-cast zinc black lacquered finish |
| Material                     | polymethyl methacrylate (Window)     |
| Connection                   | M8, 3-poled                          |
|                              |                                      |