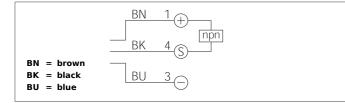

| TECHNICAL INFORMATION        | +20°C, 24V DC                |
|------------------------------|------------------------------|
| Evaluation                   | digital                      |
| Size                         | 30 x 30 x 15 mm (Dimensions) |
| Design                       | cuboid design                |
| Emitted light                | Infrared, 880 nm, clocked    |
| Standardized measuring plate | 200 x 200 mm, white          |
| Service voltage              | 10 36 V DC                   |
| background suppression       | no                           |
| Operating distance           | 600 mm                       |
| Output                       | npn, 200 mA, NO              |
| Sensitivity adjustment       | potentiometer                |
| Internal power consumption   | < 15 mA                      |
| Voltage drop                 | < 2,0 V                      |
| Operating frequency          | 1.000 Hz                     |
| Response-/release time       | < 0,5 ms / < 0,5 ms          |
| Switching hysteresis         | < 10 %                       |
| Ambient temperature          | -25 +55 °C                   |
| Temperature drift            | 0,3 %/K                      |
| Ambient light immunity       | > 10 kLx                     |
| Insulation voltage endurance | 1.000 V                      |
| Protection class             | IP 65                        |
| Casing material              | plastics                     |
| Material                     | plastic (Window)             |
| Connection                   | Connector, M8, 3-poled       |