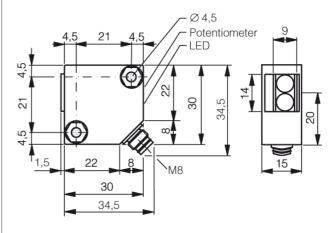

| TECHNICAL INFORMATION        | +20°C, 24V DC                |
|------------------------------|------------------------------|
| Evaluation                   | digital                      |
| Size                         | 30 x 30 x 15 mm (Dimensions) |
| Design                       | cuboid design                |
| Emitted light                | Infrared, 880 nm, clocked    |
| Standardized measuring plate | 200 x 200 mm, white          |
| Service voltage              | 10 36 V DC                   |
| background suppression       | no                           |
| Operating distance           | 600 mm                       |
| Output                       | npn, 200 mA, NO              |
| Sensitivity adjustment       | potentiometer                |
| Internal power consumption   | < 15 mA                      |
| Voltage drop                 | < 2,0 V                      |
| Operating frequency          | 1.000 Hz                     |
| Response-/release time       | < 0,5 ms / < 0,5 ms          |
| Switching hysteresis         | < 10 %                       |
| Ambient temperature          | -25 +55 °C                   |
| Temperature drift            | 0,3 %/K                      |
| Ambient light immunity       | > 10 kLx                     |
| Insulation voltage endurance | 1.000 V                      |
| Protection class             | IP 65                        |
| Casing material              | plastics                     |
| Material                     | plastic (Window)             |
| Connection                   | Connector, M8, 3-poled       |