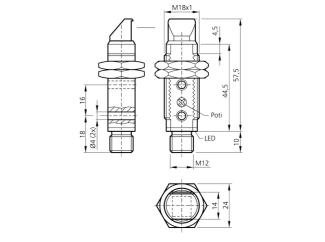

## **Retroreflective Sensor**

- Reflector included
- Universal mounting possibility
- Low installation depth
- Red light clocked
- Sensitivity adjustable
- Plug M12
- LED indicatior for output state
- Robust metal casing

| TECHNICAL INFORMATION      | +20°C, 24V DC                    |
|----------------------------|----------------------------------|
| Size                       | M8 x 1 (Gewinde)                 |
| Design                     | screw                            |
| Emitted light              | Red, 660 nm, clocked             |
| Operating distance         | 1.200 mm, 3.600 mm, 4.000 mm     |
| Service voltage            | 10 30 V DC                       |
| Referring reflector        | R 84                             |
| Output                     | NO/NC                            |
| Sensitivity adjustment     | potentiometer                    |
| Internal power consumption | < 30 mA                          |
| Operating frequency        | 1.000 Hz                         |
| Response-/release time     | < 0,5 ms / < 0,5 ms              |
| Protection class           | IP 66                            |
| Casing material            | metal                            |
| Material                   | polymethyl methacrylate (Window) |
| Connection                 | Connector, M12                   |
|                            |                                  |