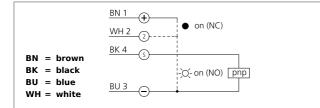

| TECHNICAL INFORMATION      | +20°C, 24V DC                    |
|----------------------------|----------------------------------|
| Size                       | M8 x 1 (Gewinde)                 |
| Design                     | screw                            |
| Emitted light              | Red, 660 nm, clocked             |
| Operating distance         | 1.200 mm, 3.600 mm, 4.000 mm     |
| Service voltage            | 10 30 V DC                       |
| Referring reflector        | R 84                             |
| Output                     | NO/NC                            |
| Sensitivity adjustment     | potentiometer                    |
| Internal power consumption | < 30 mA                          |
| Operating frequency        | 1.000 Hz                         |
| Response-/release time     | < 0,5 ms / < 0,5 ms              |
| Protection class           | IP 66                            |
| Casing material            | metal                            |
| Material                   | polymethyl methacrylate (Window) |
| Connection                 | Connector, M12                   |
|                            |                                  |