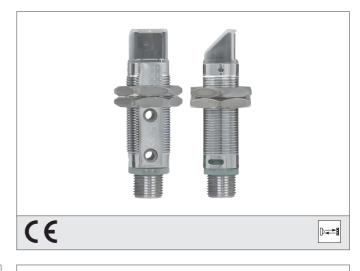

## **Retroreflective Sensor**

- Reflector included
- Universal mounting possibility
- Low installation depth
- Red light clocked
- Sensitivity adjustable
- Plug M12
- LED indicatior for output state
- Robust metal casing

| TECHNICAL INFORMATION      | +20°C, 24V DC                    |
|----------------------------|----------------------------------|
| Size                       | M8 x 1 (Gewinde)                 |
| Design                     | screw                            |
| Emitted light              | Red, 660 nm, clocked             |
| Operating distance         | 1.200 mm, 3.600 mm, 4.000 mm     |
| Service voltage            | 10 30 V DC                       |
| Referring reflector        | R 84                             |
| Output                     | NO/NC                            |
| Sensitivity adjustment     | potentiometer                    |
| Internal power consumption | < 30 mA                          |
| Operating frequency        | 1.000 Hz                         |
| Response-/release time     | < 0,5 ms / < 0,5 ms              |
| Protection class           | IP 66                            |
| Casing material            | metal                            |
| Material                   | polymethyl methacrylate (Window) |
| Connection                 | Connector, M12                   |
|                            |                                  |