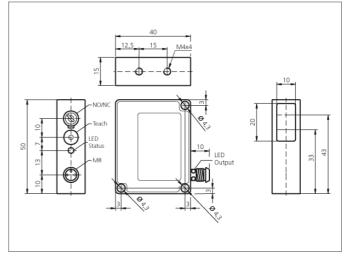

| TECHNICAL INFORMATION      | +20°C, 24V DC                            |
|----------------------------|------------------------------------------|
| Operating principle        | Diffuse reflective sensor                |
| Evaluation                 | digital                                  |
| Size                       | 50 x 40 x 15 mm (Dimensions)             |
| Design                     | cuboid design                            |
| Emitted light              | Red, 660 nm, clocked                     |
| Service voltage            | 10 35 V DC                               |
| Operating distance         | 15 150 mm                                |
| Output                     | npn, 200 mA, NO/NC, switchable           |
| Sensitivity adjustment     | teach button                             |
| Internal power consumption | < 40 mA                                  |
| Operating frequency        | 1.000 Hz                                 |
| Switching hysteresis       | 12 %                                     |
| Reproducibility            | < 1 %                                    |
| Ambient temperature        | -10 +60 °C                               |
| Ambient light immunity     | > 10.000 Lux                             |
| Protection class           | IP 67                                    |
| Protection degree          | III, operation on protective low voltage |
| Casing material            | die-cast zinc lacquered finish           |
| Material                   | polycarbonate (Window)                   |
| Connection                 | Connector, M8, 3-poled                   |