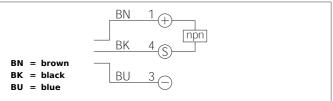

| TECHNICAL INFORMATION      | +20°C, 24V DC                            |
|----------------------------|------------------------------------------|
| Operating principle        | Diffuse reflective sensor                |
| Evaluation                 | digital                                  |
| Size                       | 50 x 40 x 15 mm (Dimensions)             |
| Design                     | cuboid design                            |
| Emitted light              | Red, 660 nm, clocked                     |
| Service voltage            | 10 35 V DC                               |
| Operating distance         | 15 150 mm                                |
| Output                     | npn, 200 mA, NO/NC, switchable           |
| Sensitivity adjustment     | teach button                             |
| Internal power consumption | < 40 mA                                  |
| Operating frequency        | 1.000 Hz                                 |
| Switching hysteresis       | 12 %                                     |
| Reproducibility            | < 1 %                                    |
| Ambient temperature        | -10 +60 °C                               |
| Ambient light immunity     | > 10.000 Lux                             |
| Protection class           | IP 67                                    |
| Protection degree          | III, operation on protective low voltage |
| Casing material            | die-cast zinc lacquered finish           |
| Material                   | polycarbonate (Window)                   |
| Connection                 | Connector, M8, 3-poled                   |