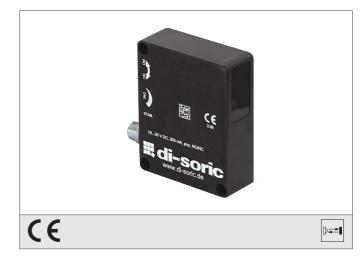

## **OTVTI 51 M 150 N3K-TSSL**

## **Diffuse Sensor**

- Red light clocked
- Teach function
- Bright LED, Connector M8 with ring LED
- Dark-/light switching, push-pull
- Functional reserve indicator/contamination indicator
- Robust metal casing

| TECHNICAL INFORMATION      | +20°C, 24V DC                            |
|----------------------------|------------------------------------------|
| Operating principle        | Diffuse reflective sensor                |
| Evaluation                 | digital                                  |
| Size                       | 50 x 40 x 15 mm (Dimensions)             |
| Design                     | cuboid design                            |
| Emitted light              | Red, 660 nm, clocked                     |
| Service voltage            | 10 35 V DC                               |
| Operating distance         | 15 150 mm                                |
| Output                     | npn, 200 mA, NO/NC, switchable           |
| Sensitivity adjustment     | teach button                             |
| Internal power consumption | < 40 mA                                  |
| Operating frequency        | 1.000 Hz                                 |
| Switching hysteresis       | 12 %                                     |
| Reproducibility            | < 1 %                                    |
| Ambient temperature        | -10 +60 °C                               |
| Ambient light immunity     | > 10.000 Lux                             |
| Protection class           | IP 67                                    |
| Protection degree          | III, operation on protective low voltage |
| Casing material            | die-cast zinc lacquered finish           |
| Material                   | polycarbonate (Window)                   |
| Connection                 | Connector, M8, 3-poled                   |