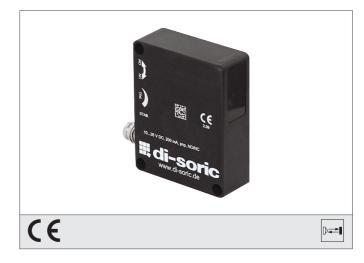

## OTVTI 50 M 600 N3K-TSSL Diffuse Sensor

- Infrared light, clocked
- Teach function
- Bright LED, Connector M8 with ring LED
- Dark-/light switching, push-pull
- Functional reserve indicator/contamination indicator
- Robust metal casing

| TECHNICAL INFORMATION      | +20°C, 24V DC                            |
|----------------------------|------------------------------------------|
| Operating principle        | Diffuse reflective sensor                |
| Evaluation                 | digital                                  |
| Size                       | 50 x 40 x 15 mm (Dimensions)             |
| Design                     | cuboid design                            |
| Emitted light              | Infrared, 880 nm, clocked                |
| Service voltage            | 10 35 V DC                               |
| Operating distance         | 100 600 mm                               |
| Output                     | npn, 200 mA, NO/NC, switchable           |
| Sensitivity adjustment     | teach button                             |
| Internal power consumption | < 45 mA                                  |
| Operating frequency        | 1.000 Hz                                 |
| Switching hysteresis       | 12 %                                     |
| Reproducibility            | < 1 %                                    |
| Ambient temperature        | -10 +60 °C                               |
| Ambient light immunity     | > 10.000 Lux                             |
| Protection class           | IP 67                                    |
| Protection degree          | III, operation on protective low voltage |
| Casing material            | die-cast zinc lacquered finish           |
| Material                   | polycarbonate (Window)                   |
| Connection                 | Connector, M8, 3-poled                   |
|                            |                                          |