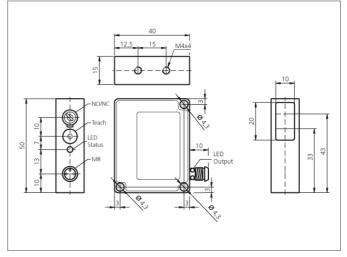

| TECHNICAL INFORMATION      | +20°C, 24V DC                            |
|----------------------------|------------------------------------------|
| Operating principle        | Diffuse reflective sensor                |
| Evaluation                 | digital                                  |
| Size                       | 50 x 40 x 15 mm (Dimensions)             |
| Design                     | cuboid design                            |
| Emitted light              | Infrared, 880 nm, clocked                |
| Service voltage            | 10 35 V DC                               |
| Operating distance         | 100 600 mm                               |
| Output                     | npn, 200 mA, NO/NC, switchable           |
| Sensitivity adjustment     | teach button                             |
| Internal power consumption | < 45 mA                                  |
| Operating frequency        | 1.000 Hz                                 |
| Switching hysteresis       | 12 %                                     |
| Reproducibility            | < 1 %                                    |
| Ambient temperature        | -10 +60 °C                               |
| Ambient light immunity     | > 10.000 Lux                             |
| Protection class           | IP 67                                    |
| Protection degree          | III, operation on protective low voltage |
| Casing material            | die-cast zinc lacquered finish           |
| Material                   | polycarbonate (Window)                   |
| Connection                 | Connector, M8, 3-poled                   |
|                            |                                          |