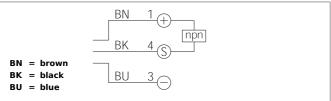

| TECHNICAL INFORMATION      | +20°C, 24V DC                            |
|----------------------------|------------------------------------------|
| Operating principle        | Diffuse reflective sensor                |
| Evaluation                 | digital                                  |
| Size                       | 50 x 40 x 15 mm (Dimensions)             |
| Design                     | cuboid design                            |
| Emitted light              | Infrared, 880 nm, clocked                |
| Service voltage            | 10 35 V DC                               |
| Operating distance         | 100 600 mm                               |
| Output                     | npn, 200 mA, NO/NC, switchable           |
| Sensitivity adjustment     | teach button                             |
| Internal power consumption | < 45 mA                                  |
| Operating frequency        | 1.000 Hz                                 |
| Switching hysteresis       | 12 %                                     |
| Reproducibility            | < 1 %                                    |
| Ambient temperature        | -10 +60 °C                               |
| Ambient light immunity     | > 10.000 Lux                             |
| Protection class           | IP 67                                    |
| Protection degree          | III, operation on protective low voltage |
| Casing material            | die-cast zinc lacquered finish           |
| Material                   | polycarbonate (Window)                   |
| Connection                 | Connector, M8, 3-poled                   |
|                            |                                          |