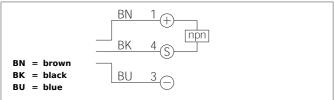

| TECHNICAL INFORMATION      | +20°C, 24V DC                            |
|----------------------------|------------------------------------------|
| Operating principle        | Retroreflective sensor                   |
| Evaluation                 | digital                                  |
| Size                       | 50 x 40 x 15 mm (Dimensions)             |
| Design                     | cuboid design                            |
| Emitted light              | Red, 660 nm, clocked                     |
| Operating distance         | 40 2.000 mm                              |
| Service voltage            | 10 35 V DC                               |
| Referring reflector        | 100 x 100 mm                             |
| Output                     | npn, 200 mA, NC/NO, switchable           |
| Sensitivity adjustment     | potentiometer                            |
| Internal power consumption | < 40 mA                                  |
| Operating frequency        | 1.000 Hz                                 |
| Ambient temperature        | -10 +60 °C                               |
| Ambient light immunity     | > 15 kLx, Sunlight, > 2 kLx, g           |
| Protection class           | IP 67                                    |
| Protection degree          | III, operation on protective low voltage |
| Casing material            | die-cast zinc lacquered finish           |
| Material                   | polycarbonate (Window)                   |
| Connection                 | Connector, M8, 3-poled                   |