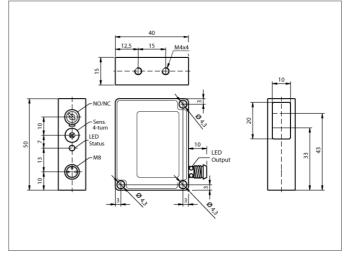

| TECHNICAL INFORMATION      | +20°C, 24V DC                            |
|----------------------------|------------------------------------------|
| Operating principle        | Retroreflective sensor                   |
| Evaluation                 | digital                                  |
| Size                       | 50 x 40 x 15 mm (Dimensions)             |
| Design                     | cuboid design                            |
| Emitted light              | Red, 660 nm, clocked                     |
| Operating distance         | 40 2.000 mm                              |
| Service voltage            | 10 35 V DC                               |
| Referring reflector        | 100 x 100 mm                             |
| Output                     | npn, 200 mA, NC/NO, switchable           |
| Sensitivity adjustment     | potentiometer                            |
| Internal power consumption | < 40 mA                                  |
| Operating frequency        | 1.000 Hz                                 |
| Ambient temperature        | -10 +60 °C                               |
| Ambient light immunity     | > 15 kLx, Sunlight, > 2 kLx, g           |
| Protection class           | IP 67                                    |
| Protection degree          | III, operation on protective low voltage |
| Casing material            | die-cast zinc lacquered finish           |
| Material                   | polycarbonate (Window)                   |
| Connection                 | Connector, M8, 3-poled                   |