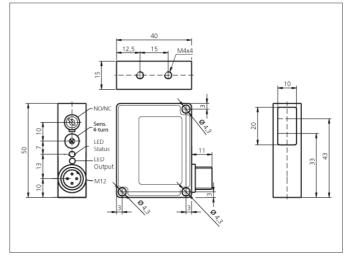

| TECHNICAL INFORMATION      | +20°C, 24V DC                            |
|----------------------------|------------------------------------------|
| Evaluation                 | digital                                  |
| Size                       | $50 \times 40 \times 15$ mm (Dimensions) |
| Design                     | cuboid design                            |
| Emitted light              | Red light laser, 670 nm, clocked         |
| Service voltage            | 10 35 V DC                               |
| Diameter of light spot     | Ø 1,5 mm                                 |
| Operating distance         | 100 600 mm                               |
| Laser class                | 2 (EN 60825-1)                           |
| Output                     | npn, 200 mA, NO/NC, switchable           |
| Sensitivity adjustment     | potentiometer                            |
| Internal power consumption | < 30 mA                                  |
| Operating frequency        | 500 Hz                                   |
| Ambient temperature        | 0 +45 °C                                 |
| Ambient light immunity     | > 8 kLx                                  |
| Protection class           | IP 67                                    |
| Protection degree          | III, operation on protective low voltage |
| Casing material            | die-cast zinc lacquered finish           |
| Material                   | polycarbonate (Window)                   |
| Connection                 | Connector, M12                           |