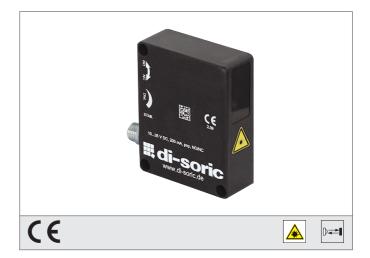

## LTV 51 M 600 N3K-IBS

## **Laser Diffuse Sensor**

- red light laser, clocked with small laser spot
- 4-turn potentiometer
- Functional reserve indicator/contamination indicator
- Bright LED
- Light/dark switching

| TECHNICAL INFORMATION      | +20°C, 24V DC                            |
|----------------------------|------------------------------------------|
| Evaluation                 | digital                                  |
| Size                       | $50 \times 40 \times 15$ mm (Dimensions) |
| Design                     | cuboid design                            |
| Emitted light              | Red light laser, 670 nm, clocked         |
| Service voltage            | 10 35 V DC                               |
| Diameter of light spot     | Ø 1,5 mm                                 |
| Operating distance         | 100 600 mm                               |
| Laser class                | 2 (EN 60825-1)                           |
| Output                     | npn, 200 mA, NO/NC, switchable           |
| Sensitivity adjustment     | potentiometer                            |
| Internal power consumption | < 30 mA                                  |
| Operating frequency        | 500 Hz                                   |
| Ambient temperature        | 0 +45 °C                                 |
| Ambient light immunity     | > 8 kLx                                  |
| Protection class           | IP 67                                    |
| Protection degree          | III, operation on protective low voltage |
| Casing material            | die-cast zinc lacquered finish           |
| Material                   | polycarbonate (Window)                   |
| Connection                 | Connector, M12                           |