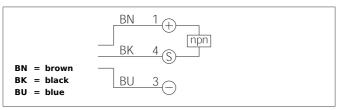

| TECHNICAL INFORMATION      | +20°C, 24V DC                            |
|----------------------------|------------------------------------------|
| Evaluation                 | digital                                  |
| Size                       | $50 \times 40 \times 15$ mm (Dimensions) |
| Design                     | cuboid design                            |
| Emitted light              | Red light laser, 670 nm, clocked         |
| Service voltage            | 10 35 V DC                               |
| Diameter of light spot     | Ø 1,5 mm                                 |
| Operating distance         | 100 600 mm                               |
| Laser class                | 2 (EN 60825-1)                           |
| Output                     | npn, 200 mA, NO/NC, switchable           |
| Sensitivity adjustment     | potentiometer                            |
| Internal power consumption | < 30 mA                                  |
| Operating frequency        | 500 Hz                                   |
| Ambient temperature        | 0 +45 °C                                 |
| Ambient light immunity     | > 8 kLx                                  |
| Protection class           | IP 67                                    |
| Protection degree          | III, operation on protective low voltage |
| Casing material            | die-cast zinc lacquered finish           |
| Material                   | polycarbonate (Window)                   |
| Connection                 | Connector, M12                           |