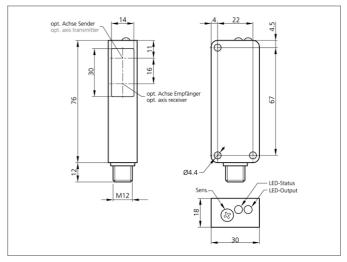

| TECHNICAL INFORMATION      | +20°C, 24V DC                        |
|----------------------------|--------------------------------------|
| Evaluation                 | digital                              |
| Size                       | 76 x 30 x 18 mm (Dimensions)         |
| Design                     | cuboid design                        |
| Emitted light              | Red light laser, 650 nm, clocked     |
| Service voltage            | 10 35 V DC                           |
| background suppression     | yes                                  |
| Operating distance         | 40 300 mm 3                          |
| Laser class                | 1 (DIN EN 60825-1)                   |
| Output                     | Push pull, 200 mA                    |
| Sensitivity adjustment     | 6-turn adjustment                    |
| Internal power consumption | < 30 mA                              |
| Operating frequency        | 1.000 Hz                             |
| Switching hysteresis       | < 1 %                                |
| Ambient light immunity     | > 5 kLx                              |
| Protection class           | IP 67                                |
| Casing material            | die-cast zinc black lacquered finish |
| Material                   | polycarbonate (Window)               |
| Connection                 | Connector, M12, 4-poled              |