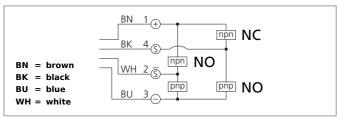

| TECHNICAL INFORMATION      | +20°C, 24V DC                        |
|----------------------------|--------------------------------------|
| Evaluation                 | digital                              |
| Size                       | 76 x 30 x 18 mm (Dimensions)         |
| Design                     | cuboid design                        |
| Emitted light              | Red light laser, 650 nm, clocked     |
| Service voltage            | 10 35 V DC                           |
| background suppression     | yes                                  |
| Operating distance         | 40 300 mm 3                          |
| Laser class                | 1 (DIN EN 60825-1)                   |
| Output                     | Push pull, 200 mA                    |
| Sensitivity adjustment     | 6-turn adjustment                    |
| Internal power consumption | < 30 mA                              |
| Operating frequency        | 1.000 Hz                             |
| Switching hysteresis       | < 1 %                                |
| Ambient light immunity     | > 5 kLx                              |
| Protection class           | IP 67                                |
| Casing material            | die-cast zinc black lacquered finish |
| Material                   | polycarbonate (Window)               |
| Connection                 | Connector, M12, 4-poled              |