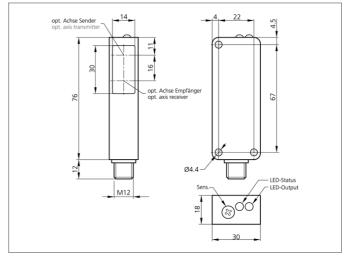

| TECHNICAL INFORMATION      | +20°C, 24V DC                        |
|----------------------------|--------------------------------------|
| Evaluation                 | digital                              |
| Size                       | 76 x 30 x 18 mm (Dimensions)         |
| Design                     | cuboid design                        |
| Emitted light              | Red light laser, 650 nm, clocked     |
| Service voltage            | 10 35 V DC                           |
| background suppression     | yes                                  |
| Operating distance         | 40 300 mm 3                          |
| Laser class                | 1 (DIN EN 60825-1)                   |
| Output                     | Push pull, 200 mA                    |
| Sensitivity adjustment     | 6-turn adjustment                    |
| Internal power consumption | < 35 mA                              |
| Operating frequency        | 1.000 Hz                             |
| Switching hysteresis       | < 1 %                                |
| Ambient temperature        | -20 +60 °C                           |
| Ambient light immunity     | > 5 kLx                              |
| Protection class           | IP 67                                |
| Casing material            | die-cast zinc black lacquered finish |
| Material                   | polycarbonate (Window)               |
| Connection                 | Connector, M12, 4-poled              |