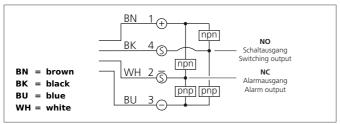

| TECHNICAL INFORMATION      | +20°C, 24V DC                        |
|----------------------------|--------------------------------------|
| Evaluation                 | digital                              |
| Size                       | 76 x 30 x 18 mm (Dimensions)         |
| Design                     | cuboid design                        |
| Emitted light              | Red light laser, 650 nm, clocked     |
| Service voltage            | 10 35 V DC                           |
| background suppression     | yes                                  |
| Operating distance         | 40 300 mm 3                          |
| Laser class                | 1 (DIN EN 60825-1)                   |
| Output                     | Push pull, 200 mA                    |
| Sensitivity adjustment     | 6-turn adjustment                    |
| Internal power consumption | < 35 mA                              |
| Operating frequency        | 1.000 Hz                             |
| Switching hysteresis       | < 1 %                                |
| Ambient temperature        | -20 +60 °C                           |
| Ambient light immunity     | > 5 kLx                              |
| Protection class           | IP 67                                |
| Casing material            | die-cast zinc black lacquered finish |
| Material                   | polycarbonate (Window)               |
| Connection                 | Connector, M12, 4-poled              |