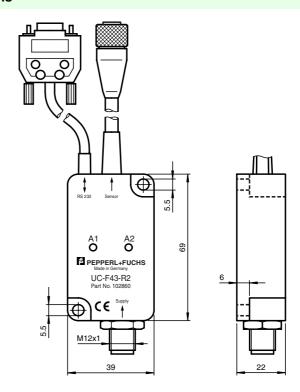

#### UC-F43-R2

# **Dimensions**

# **Technical data**

| Mechanical specifications | Mechanical | specifications |
|---------------------------|------------|----------------|
|---------------------------|------------|----------------|

| Connection   | Sub-D socket, 9-pin |
|--------------|---------------------|
| Cable length | 1.5 m               |