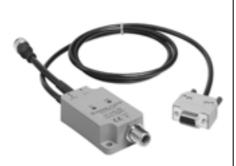

#### **Features**

- · RS 232 interface
- Simple insertion in the sensor connection lead

# **Description**

The unit can be inserted between the V17 cable connection socket and the V17 plug connection on the sensor for the TEACH-IN procedure.

The parameterised functions are retained when the programming unit is removed and/or the power is switched off.