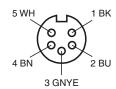

le                    |       | PUR, yellow                                              |
| Cable                     |       | PVC                                                      |
| Slotted nut               |       | Alu, black coated                                        |
| Core isolation            |       | PVC                                                      |
| Cable                     |       | 16 AWG - UL STOW, copper lead                            |
| Colour                    |       | yellow                                                   |
| Cores                     |       | 5 x 1.5 mm <sup>2</sup> (16 AWG)                         |
| Length                    | L     | 5 m                                                      |

# **Electrical connection**