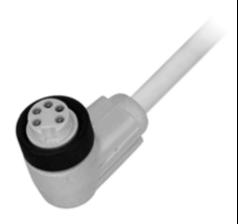

## **Model Number**

#### V95-W-5M-PVC

Cable socket, 7/8", 5-pin, PVC cable

### **Features**

- Immunity to vibration due to the 0-ring which is integrated in the slotted nut
- Suitable for 2-, 3- and 4-wire technology

## **Dimensions**



| Technical data            |       |                                                          |
|---------------------------|-------|----------------------------------------------------------|
| General specifications    |       |                                                          |
| Number of poles           |       | 5                                                        |
| Connection 1              |       | Connector, female                                        |
| Construction type 1       |       | angled