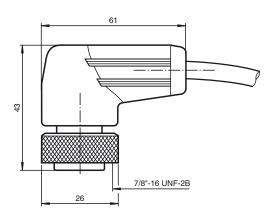

## **Dimensions**

| Technical data            |       |                                                          |
|---------------------------|-------|----------------------------------------------------------|
| General specifications    |       |                                                          |
| Number of poles           |       | 5                                                        |
| Connection 1              |       | Connector, female                                        |
| Construction type 1       |       | angled                                                   |
| Threading 1               |       | 7/8"                                                     |
| Connection 2              |       | free cable end                                           |
| Electrical specifications |       |                                                          |
| Operating voltage         | $U_B$ | max. 600 V                                               |
| Operating current         |       | max. 8 A                                                 |
| Ambient conditions        |       |                                                          |
| Ambient temperature       |       | -40 90 °C (233 363 K)                                    |
| Mechanical specifications |       |                                                          |
| Protection degree         |       | IP68/NEMA 6P only in complete screwed state              |
| Connection                |       | 1 x connector 7/8"-16 UN, angled<br>Cable: flexible lead |
| Material                  |       |                                                          |
| Contacts                  |       | CuZn, nickel-plated                                      |
| Contact surface           |       | Au                                                       |
| Handle                    |       | PUR, yellow                                              |
| Cable                     |       | PVC                                                      |
| Slotted nut               |       | Alu, black coated                                        |
| Core isolation            |       | PVC                                                      |
| Cable                     |       | 16 AWG - UL STOW, copper lead                            |
| Colour                    |       | yellow                                                   |
| Cores                     |       | 5 x 1.5 mm <sup>2</sup> (16 AWG)                         |
| Length                    | L     | 5 m                                                      |