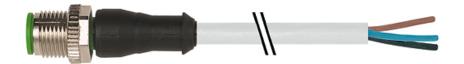

#### M12 male connector straight with cable PVC-OB 3x0,34 grey 1,5m

stay connected

Male straight

3-pole

Art.-No. 7005 - M12 Lite - (plastic hexagonal screw) on request

stay connected

| Cable                      |                              |
|----------------------------|------------------------------|
| No./diameter of wires      | $3 \times 0.34 \text{ mm}^2$ |
| Wire isolation             | PVC (br, bl, bk)             |
| C-track properties         |                              |
| Jacket                     | PVC                          |
| Outer diameter             | approx. 4.6 mm               |
| Bend radius (mobile)       | 10 x outer diameter          |
| Temperature range (fixed)  | -30+80 °C                    |
| Temperature range (mobile) | -5+80 ℃                      |
| Commercial data            |                              |
| Net weight                 | 66                           |
| Weight unit                | gram                         |
| Basic unit                 | рс.                          |
| Customs tariff number      | 85444290                     |
| Unit (piece)               | 1                            |
| Limited value              | 1                            |
| Comments                   |                              |