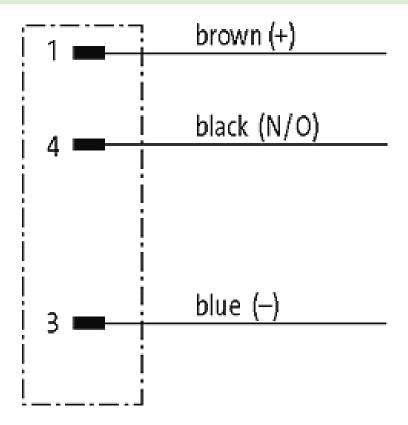

|
| Commercial data            |                              |
| Net weight                 | 66                           |
| Weight unit                | gram                         |
| Basic unit                 | рс.                          |
| Customs tariff number      | 85444290                     |
| Unit (piece)               | 1                            |
| Limited value              | 1                            |
| Comments                   |                              |

Plastic housings with good resistance against chemicals and oils.

The resistance to aggressive media should be individually tested for your application. Further details on request. Further cable lengths on request.



stay connected

**Contact layout** 

# Male



### Circuit diagram





stay connected

## Dimension drawing