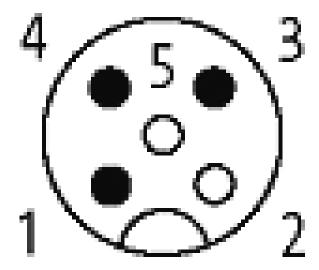

bile) | -5+80 ℃                      |
| Commercial data            |                              |
| Net weight                 | 66                           |
| Weight unit                | gram                         |
| Basic unit                 | рс.                          |
| Customs tariff number      | 85444290                     |
| Unit (piece)               | 1                            |
| Limited value              | 1                            |
| Comments                   |                              |

Plastic housings with good resistance against chemicals and oils.

The resistance to aggressive media should be individually tested for your application. Further details on request. Further cable lengths on request.



stay connected

**Contact layout** 

# Male



### Circuit diagram





stay connected

## Dimension drawing