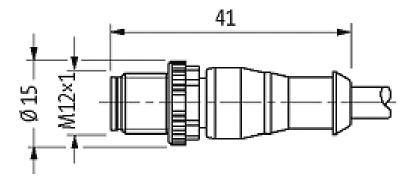

|                              |
| Net weight                 | 66                           |
| Weight unit                | gram                         |
| Basic unit                 | рс.                          |
| Customs tariff number      | 85444290                     |
| Unit (piece)               | 1                            |
| Limited value              | 1                            |
| Comments                   |                              |

Plastic housings with good resistance against chemicals and oils.

The resistance to aggressive media should be individually tested for your application. Further details on request. Further cable lengths on request.



stay connected

**Contact layout** 

# Male



### Circuit diagram





stay connected

## Dimension drawing