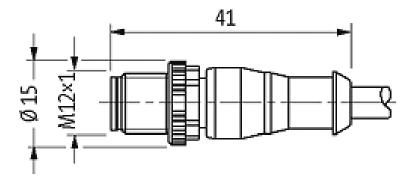

|                              |
| Net weight                 | 190                          |
| Weight unit                | gram                         |
| Basic unit                 | рс.                          |
| Customs tariff number      | 85444290                     |
| Unit (piece)               | 1                            |
| Limited value              | 1                            |
| Comments                   |                              |

Plastic housings with good resistance against chemicals and oils.

The resistance to aggressive media should be individually tested for your application. Further details on request. Further cable lengths on request.



stay connected

**Contact layout** 

# Male



### Circuit diagram





stay connected

## Dimension drawing