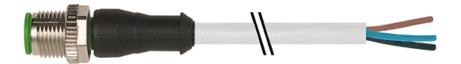

#### M12 male connector straight with cable PVC-OB 3x0,34 grey 5m

stay connected

Male straight

3-pole

Art.-No. 7005 - M12 Lite - (plastic hexagonal screw) on request

stay connected

| Cable                      |                              |
|----------------------------|------------------------------|
| No./diameter of wires      | $3 \times 0.34 \text{ mm}^2$ |
| Wire isolation             | PVC (br, bl, bk)             |
| C-track properties         |                              |
| Jacket                     | PVC                          |
| Outer diameter             | approx. 4.6 mm               |
| Bend radius (mobile)       | 10 x outer diameter          |
| Temperature range (fixed)  | -30+80 °C                    |
| Temperature range (mobile) | -5+80 °C                     |
| Commercial data            |                              |
| Net weight                 | 190                          |
| Weight unit                | gram                         |
| Basic unit                 | рс.                          |
| Customs tariff number      | 85444290                     |
| Unit (piece)               | 1                            |
| Limited value              | 1                            |
| Comments                   |                              |