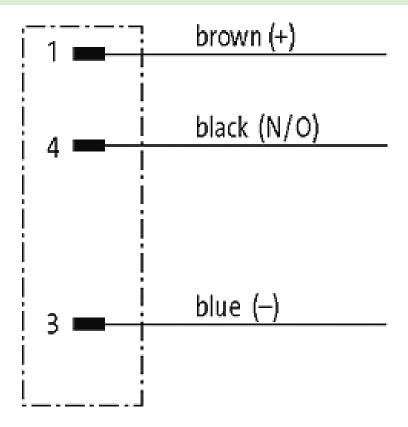

|
| Commercial data            |                              |
| Net weight                 | 190                          |
| Weight unit                | gram                         |
| Basic unit                 | рс.                          |
| Customs tariff number      | 85444290                     |
| Unit (piece)               | 1                            |
| Limited value              | 1                            |
| Comments                   |                              |

Plastic housings with good resistance against chemicals and oils.

The resistance to aggressive media should be individually tested for your application. Further details on request. Further cable lengths on request.



stay connected

**Contact layout** 

# Male



### Circuit diagram





stay connected

## Dimension drawing