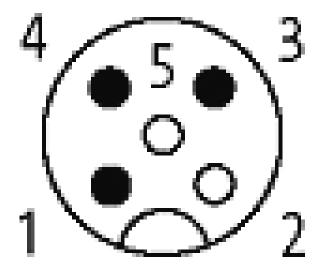

bile) | -5+80 °C                     |
| Commercial data            |                              |
| Net weight                 | 190                          |
| Weight unit                | gram                         |
| Basic unit                 | рс.                          |
| Customs tariff number      | 85444290                     |
| Unit (piece)               | 1                            |
| Limited value              | 1                            |
| Comments                   |                              |

Plastic housings with good resistance against chemicals and oils.

The resistance to aggressive media should be individually tested for your application. Further details on request. Further cable lengths on request.



stay connected

**Contact layout** 

# Male



### Circuit diagram





stay connected

## Dimension drawing