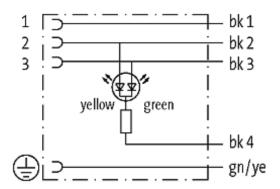

|  |



## stay connected

| Commercial data               |          |  |
|-------------------------------|----------|--|
| Net weight                    | 148      |  |
| Weight unit                   | gram     |  |
| Basic unit                    | рс.      |  |
| Customs tariff number         | 85444290 |  |
| Unit (piece)<br>Limited value | 1        |  |
| Limited value                 | 1        |  |
| Comments                      |          |  |

Further cable lengths on request.

Plastic housings with good resistance against chemicals and oils.

 $The \ resistance \ to \ aggressive \ media \ should \ be \ individually \ tested \ for \ your \ application. \ Further \ details \ on \ request.$ 



stay connected

# **Contact layout**



### Circuit diagram



# Dimension drawing