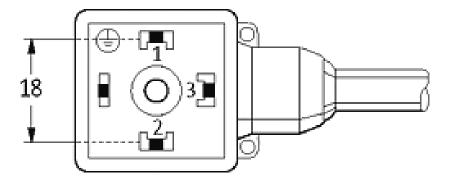

°C                                              |  |



## stay connected

| Commercial data               |          |  |
|-------------------------------|----------|--|
| Net weight                    | 148      |  |
| Weight unit                   | gram     |  |
| Basic unit                    | рс.      |  |
| Customs tariff number         | 85444290 |  |
| Unit (piece)<br>Limited value | 1        |  |
| Limited value                 | 1        |  |
| Comments                      |          |  |

Further cable lengths on request.

Plastic housings with good resistance against chemicals and oils.

 $The \ resistance \ to \ aggressive \ media \ should \ be \ individually \ tested \ for \ your \ application. \ Further \ details \ on \ request.$ 



stay connected

# **Contact layout**



### Circuit diagram



# Dimension drawing