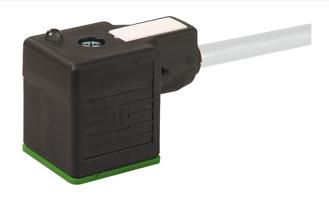

MSUD valve form A 18mm with cable PUR-JZ 5x0,75 grey drag chain 1,5m  $\,$ 

Form A (18 mm) for pressure switch 24 V DC with LED (yellow/green)

stay connected

### Image