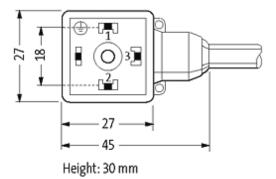

|  |



## stay connected

| Commercial data               |          |  |
|-------------------------------|----------|--|
| Net weight                    | 148      |  |
| Weight unit                   | gram     |  |
| Basic unit                    | рс.      |  |
| Customs tariff number         | 85444290 |  |
| Unit (piece)<br>Limited value | 1        |  |
| Limited value                 | 1        |  |
| Comments                      |          |  |

Further cable lengths on request.

Plastic housings with good resistance against chemicals and oils.

 $The \ resistance \ to \ aggressive \ media \ should \ be \ individually \ tested \ for \ your \ application. \ Further \ details \ on \ request.$ 



stay connected

# **Contact layout**



### Circuit diagram



# Dimension drawing