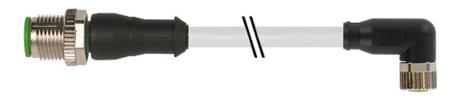

stay connected

M12 male straight / M8 female 90° PUR-OB 4x0,25 grey 2m

Male straight to female 90° M12 - M8, 4-pole