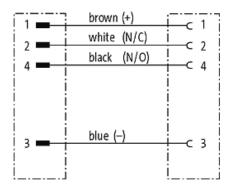

emperature range (mobile) | -5+80 °C                 |
| Commercial data            |                          |
| Net weight                 | 80                       |
| Weight unit                | gram                     |
| Basic unit                 | рс.                      |
| Customs tariff number      | 85444290                 |
| Unit (piece)               | 1                        |
| Limited value              | 1                        |
| Comments                   |                          |

Plastic housings with good resistance against chemicals and oils.

The resistance to aggressive media should be individually tested for your application. Further details on request. Further cable lengths on request.



stay connected

## **Contact layout**



## Circuit diagram