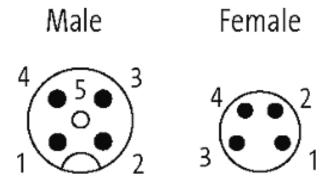

C                |
| Temperature range (mobile) | -5+80 °C                 |
| Commercial data            |                          |
| Net weight                 | 80                       |
| Weight unit                | gram                     |
| Basic unit                 | рс.                      |
| Customs tariff number      | 85444290                 |
| Unit (piece)               | 1                        |
| Limited value              | 1                        |
| Comments                   |                          |

Plastic housings with good resistance against chemicals and oils.

The resistance to aggressive media should be individually tested for your application. Further details on request. Further cable lengths on request.



stay connected

## **Contact layout**



## Circuit diagram