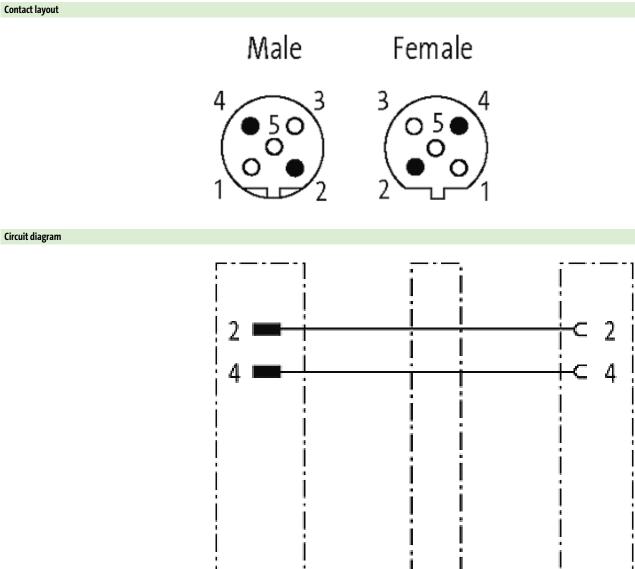

M12 male / M12 female straight shielded b-cod. PUR-OB 1x2x0,64 shielded violet 1m

PROFIBUS, B-coded Male straight to female straight M12 - M12 2-pole, shielded

Image

Vicarious picture

Approvals

**Bus technologies** 